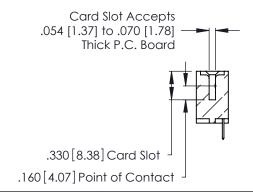

<u>Contact Dimensions:</u>
520-P.C. Tail .030x.018 (0.76x0.46) - Tail LG. = .175 (4.45) .125 (3.18) Contact Spacing x .250 (6.35) Row Spacing

THIS IS A C.A.D. GENERATED DRAWING DO NOT MAKE MANUAL REVISIONS TO MASTER.

- INSULATOR MATERIAL: THERMOPLASTIC POLYESTER, UL 94V-0 CONTACT MATERIAL; COPPER, NICKEL, TIN\_ALLOY CA-725
- CONTACT PLATING: GOLD ON THE MATING AREA, TIN-LEAD ON THE CONTACT TAILS, NICKEL UNDERPLATE