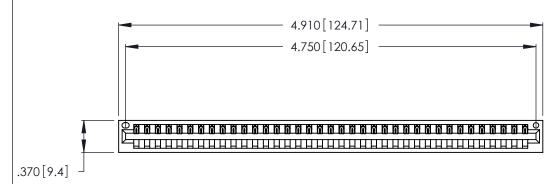

| 346/396 SERIES ( | CARD EDGE CONNECTOR |
|------------------|---------------------|
| PART NUMBER: 3   | 346-037-520-101     |

**EDAC INC** TORONTO, ONTARIO CANADA

THESE DRAWINGS AND SPECIFICATIONS ARE THE PROPERTY OF EDAC INC.,AND SHALL NOT BE REPRODUCED, OR COPIED OR USED AS THE BASIS FOR THE MANUFACTURE OR SALE OF APPARATUS WITHOUT WRITTEN PERMISSION.

| ACAD REFERENCE NO. |   | 346-ENG-MASTER |           |
|--------------------|---|----------------|-----------|
| DRAWN: J.LEE       |   | DATE: A        | PR. 22/09 |
| CHECKED:           |   | DATE:          |           |
| SCALE: N.T.        | S | SHEET          | 1 OF 2    |
| DRAWING NUMBER     |   |                | ISSUE     |
| 346-ENG-MASTER     |   |                | 1         |