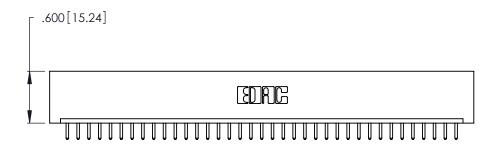

346/396 SERIES CARD EDGE CONNECTOR CONTACT CODE 555,556,558,559,560 DIMENSIONS

YOUR CONNECTION TO QUALITY & SERVICE

**EDAC INC** TORONTO, ONTARIO CANADA

THESE DRAWINGS AND SPECIFICATIONS ARE THE PROPERTY OF EDAC INC.,AND SHALL NOT BE REPRODUCED, OR COPIED OR USED AS THE BASIS FOR THE MANUFACTURE OR SALE OF APPARATUS WITHOUT WRITTEN PERMISSION.

| ACAD REFERENCE NO. | 346-ENG-MASTER   |  |
|--------------------|------------------|--|
| DRAWN: J.LEE       | DATE: APR. 22/09 |  |
| <br>CHECKED:       | DATE:            |  |
| SCALE: 1:1         | SHEET 2 OF 2     |  |
| DRAWING NUMBER     | ISSUE            |  |
| 346-ENG-MASTER     | 1 1              |  |