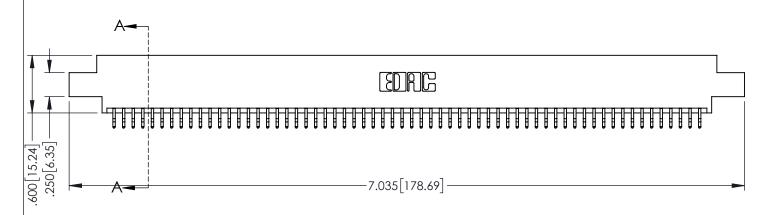

Contact Dimensions:
556-Extender Board Bend (Code 520 Contacts)
See Sheet 2 for Contact Code 555, 556, 558, 559, 560 Dimensions

THIS IS A C.A.D. GENERATED DRAWING DO NOT MAKE MANUAL REVISIONS TO MAS

1

ORIG

INSULATOR MATERIAL: THERMOPLASTIC PBT BLACK, UL 94V-0

 CONTACT MATERIAL; COPPER TIN ALLOY
 CONTACT PLATING: GOLD ON THE MATING AREA, TIN PLATING ON THE CONTACT TAILS, NICKEL UNDERPLATE 345/395 SERIES CARD EDGE CONNECTOR PART NUMBER: 345-124-556-802