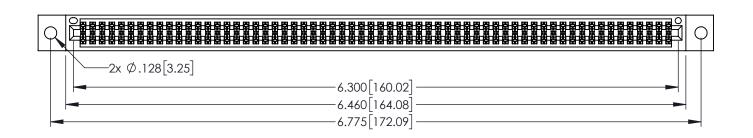

Contact Dimensions:
556-Extender Board Bend (Code 520 Contacts)
See Sheet 2 for Contact Code 555, 556, 558, 559, 560 Dimensions

THIS IS A C.A.D. GENERATED DRAWING DO NOT MAKE MANUAL REVISIONS TO MAS

1

ORIG

INSULATOR MATERIAL: THERMOPLASTIC PBT BLACK, UL 94V-0

 CONTACT MATERIAL; COPPER TIN ALLOY
 CONTACT PLATING: GOLD ON THE MATING AREA, TIN PLATING ON THE CONTACT TAILS, NICKEL UNDERPLATE 345/395 SERIES CARD EDGE CONNECTOR PART NUMBER: 345-124-556-802