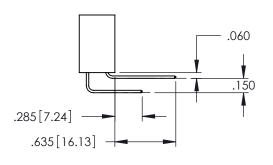

Contact Dimensions:
556-Extender Board Bend (Code 520 Contacts)
See Sheet 2 for Contact Code 555, 556, 558, 559, 560 Dimensions

THIS IS A C.A.D. GENERATED DRAWING DO NOT MAKE MANUAL REVISIONS TO MAS

1

ORIG