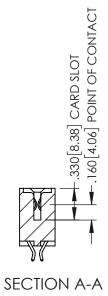

**Contact Code 558** 

Contact Code 559

**Contact Code 560** 

INSULATOR MATERIAL: THERMOPLASTIC POLYESTER, UL 94V-0

DAP MATERIAL AVAILABLE UPON REQUEST

CONTACT MATERIAL; COPPER ALLOY CONTACT PLATING: GOLD ON THE MATING AREA, TIN PLATING ON THE CONTACT TAILS, NICKEL UNDERPLATE

345/395 SERIES CARD EDGE CONNECTOR CONTACT CODE 555,556,558,559,560 DIMENSIONS

YOUR CONNECTION TO QUALITY & SERVICE

ACAD REFERENCE NO. 345-ENG-MASTER DATE:MAY.16/2017 DRAWN: R.STA.MONICA 1:1 SHEET 2 OF 2 345-ENG-MASTER