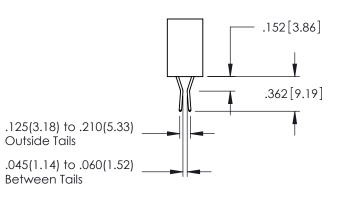

345/395 SERIES CARD EDGE CONNECTOR CONTACT CODE 555,556,558,559,560 DIMENSIONS

YOUR CONNECTION TO QUALITY & SERVICE

ACAD REFERENCE NO. 345-ENG-MASTER DATE:MAY.16/2017 DRAWN: R.STA.MONICA 1:1 SHEET 2 OF 2 345-ENG-MASTER