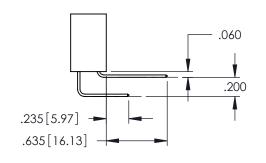

Contact Dimensions:
556-Extender Board Bend (Code 520 Contacts)
See Sheet 2 for Contact Code 555, 556, 558, 559, 560 Dimensions

THIS IS A C.A.D. GENERATED DRAWING DO NOT MAKE MANUAL REVISIONS TO MAS

1

ORIG

**Contact Code 558** 

Contact Code 559

**Contact Code 560** 

INSULATOR MATERIAL: THERMOPLASTIC POLYESTER, UL 94V-0

DAP MATERIAL AVAILABLE UPON REQUEST

CONTACT MATERIAL; COPPER ALLOY CONTACT PLATING: GOLD ON THE MATING AREA, TIN PLATING ON THE CONTACT TAILS, NICKEL UNDERPLATE

345/395 SERIES CARD EDGE CONNECTOR CONTACT CODE 555,556,558,559,560 DIMENSIONS

YOUR CONNECTION TO QUALITY & SERVICE

ACAD REFERENCE NO. 345-ENG-MASTER DATE:MAY.16/2017 DRAWN: R.STA.MONICA 1:1 SHEET 2 OF 2 345-ENG-MASTER