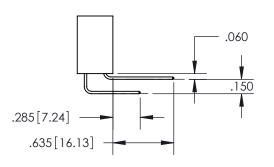

**Contact Code 560** 

- INSULATOR MATERIAL: THERMOPLASTIC POLYESTER, UL 94V-0
- DAP MATERIAL AVAILABLE UPON REQUEST
- CONTACT MATERIAL; COPPER ALLOY

CONTACT PLATING: GOLD ON THE MATING AREA, TIN PLATING ON THE CONTACT TAILS, NICKEL UNDERPLATE

## 345/395 SERIES CARD EDGE CONNECTOR CONTACT CODE 555,556,558,559,560 DIMENSIONS

YOUR CONNECTION TO QUALITY & SERVICE

**EDAC INC** TORONTO, ONTARIO CANADA

THESE DRAWINGS AND SPECIFICATIONS ARE THE PROPERTY OF EDAC INC.,AND SHALL NOT BE REPRODUCED, OR COPIED OR USED AS THE BASIS FOR THE MANUFACTURE OR SALE OF APPARATUS WITHOUT WRITTEN PERMISSION.