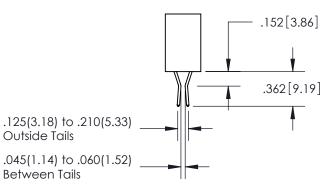

.200 5.08

ISSUE NUMBER

ORIGINAL

1

ISSUE NUMBER ORIGINAL

1

**Contact Code 558** 

Contact Code 559

**Contact Code 560** 

- INSULATOR MATERIAL: THERMOPLASTIC POLYESTER, UL 94V-0
- DAP MATERIAL AVAILABLE UPON REQUEST
- CONTACT MATERIAL; COPPER ALLOY

CONTACT PLATING: GOLD ON THE MATING AREA, TIN PLATING ON THE CONTACT TAILS, NICKEL UNDERPLATE