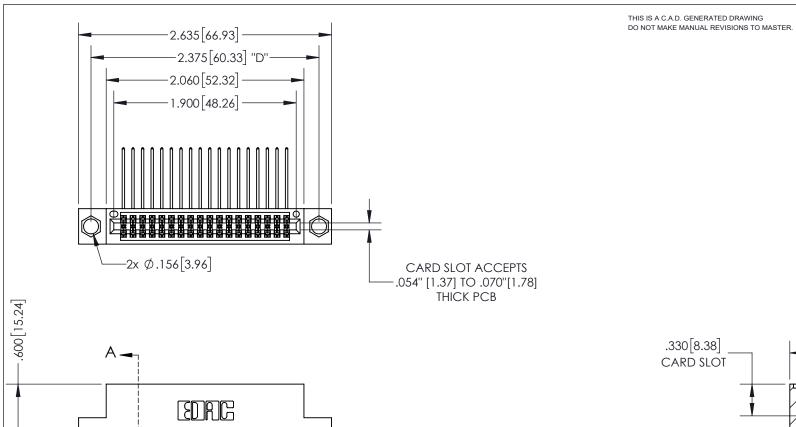

345/395 SERIES CARD EDGE CONNECTOR PART NUMBER: 345-036-558-204

YOUR CONNECTION TO QUALITY & SERVICE

**EDAC INC** TORONTO, ONTARIO CANADA

THESE DRAWINGS AND SPECIFICATIONS ARE THE PROPERTY OF EDAC INC.,AND SHALL NOT BE REPRODUCED, OR COPIED OR USED AS THE BASIS FOR THE MANUFACTURE OR SALE OF APPARATUS WITHOUT WRITTEN PERMISSION.

| ACAD REFERENCE NO.  | 345-ENG-MASTER   |
|---------------------|------------------|
| DRAWN: R.STA.MONICA | DATE:MAY.16/2017 |
| CHECKED:            | DATE:            |
| SCALE: 1:1          | SHEET 1 OF 2     |
| DRAWING NUMBER      | ISSUE            |
| 345-ENG-MASTER      | 1                |
|                     |                  |