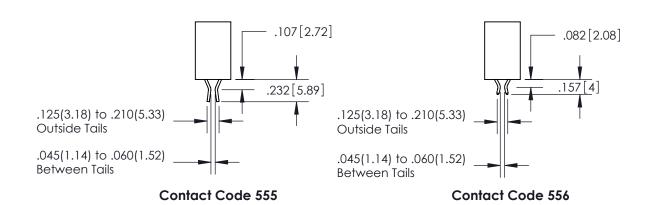

## 345/395 SERIES CARD EDGE CONNECTOR CONTACT CODE 555,556,558,559,560 DIMENSIONS

YOUR CONNECTION TO QUALITY & SERVICE

**EDAC INC** TORONTO, ONTARIO CANADA

THESE DRAWINGS AND SPECIFICATIONS ARE THE PROPERTY OF EDAC INC.,AND SHALL NOT BE REPRODUCED, OR COPIED OR USED AS THE BASIS FOR THE MANUFACTURE OR SALE OF APPARATUS WITHOUT WRITTEN PERMISSION.

| ACAD REFERENCE NO.  | 345-ENG-MASTER   |
|---------------------|------------------|
| DRAWN: R.STA.MONICA | DATE:MAY.16/2017 |
| CHECKED:            | DATE:            |
| SCALE: 1:1          | SHEET 2 OF 2     |
| DRAWING NUMBER      | ISSUE            |
| 345-ENG-MASTER      | 1                |