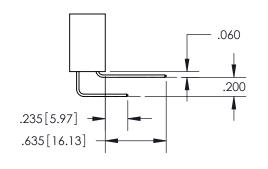

.200 5.08

ISSUE NUMBER

ORIGINAL

1

ISSUE NUMBER ORIGINAL

1

**Contact Code 558** 

Contact Code 559

## 345/395 SERIES CARD EDGE CONNECTOR CONTACT CODE 555,556,558,559,560 DIMENSIONS

YOUR CONNECTION TO QUALITY & SERVICE

**EDAC INC** TORONTO, ONTARIO CANADA

THESE DRAWINGS AND SPECIFICATIONS ARE THE PROPERTY OF EDAC INC.,AND SHALL NOT BE REPRODUCED, OR COPIED OR USED AS THE BASIS FOR THE MANUFACTURE OR SALE OF APPARATUS WITHOUT WRITTEN PERMISSION.