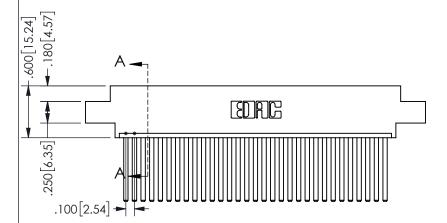

SECTION A-A

ISSUE NUMBER ORIGINAL

1

**Contact Code 558** 

Contact Code 559

**Contact Code 560** 

INSULATOR MATERIAL: THERMOPLASTIC POLYESTER, UL 94V-0 DAP MATERIAL AVAILABLE UPON REQUEST

CONTACT MATERIAL; COPPER ALLOY

CONTACT PLATING: GOLD ON THE MATING AREA, TIN PLATING ON THE CONTACT TAILS, NICKEL UNDERPLATE

## 345/395 SERIES CARD EDGE CONNECTOR CONTACT CODE 555,556,558,559,560 DIMENSIONS

YOUR CONNECTION TO QUALITY & SERVICE

**EDAC INC** TORONTO, ONTARIO CANADA

THESE DRAWINGS AND SPECIFICATIONS ARE THE PROPERTY OF EDAC INC.,AND SHALL NOT BE REPRODUCED, OR COPIED OR USED AS THE BASIS FOR THE MANUFACTURE OR SALE OF APPARATUS WITHOUT WRITTEN PERMISSION.