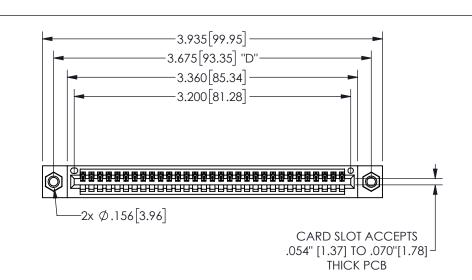

THIS IS A C.A.D. GENERATED DRAWING DO NOT MAKE MANUAL REVISIONS TO MASTER.

ISSUE NUMBER

ORIGINAL

.160 4.06 .330[8.38] POINT OF CARD SLOT CONTACT .370 9.4

<u>Contact Dimensions:</u> 544-Wire Wrap .050x.025(1.27x0.64) - Tail LG=.750(19.05)

.100 (2.54) Contact Spacing x .200 (5.08) Row Spacing

## 345/395 SERIES CARD EDGE CONNECTOR PART NUMBER: 345-031-544-607

YOUR CONNECTION TO QUALITY & SERVICE

**EDAC INC** TORONTO, ONTARIO CANADA

THESE DRAWINGS AND SPECIFICATIONS ARE THE PROPERTY OF EDAC INC.,AND SHALL NOT BE REPRODUCED, OR COPIED OR USED AS THE BASIS FOR THE MANUFACTURE OR SALE OF APPARATUS WITHOUT WRITTEN PERMISSION.