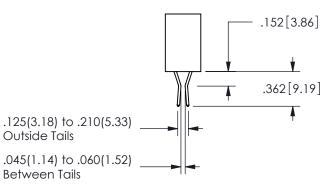

THIS IS A C.A.D. GENERATED DRAWING DO NOT MAKE MANUAL REVISIONS TO MASTER.

ISSUE NUMBER

ORIGINAL

1

<u>Contact Dimensions:</u> 544-Wire Wrap .050x.025(1.27x0.64) - Tail LG=.750(19.05) .100 (2.54) Contact Spacing x .200 (5.08) Row Spacing

## 345/395 SERIES CARD EDGE CONNECTOR CONTACT CODE 555,556,558,559,560 DIMENSIONS

YOUR CONNECTION TO QUALITY & SERVICE

**EDAC INC** TORONTO, ONTARIO CANADA

THESE DRAWINGS AND SPECIFICATIONS ARE THE PROPERTY OF EDAC INC.,AND SHALL NOT BE REPRODUCED, OR COPIED OR USED AS THE BASIS FOR THE MANUFACTURE OR SALE OF APPARATUS WITHOUT WRITTEN PERMISSION.