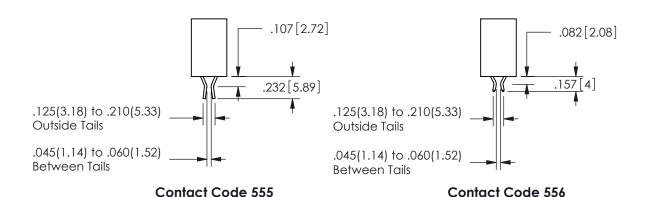

## 345/395 SERIES CARD EDGE CONNECTOR CONTACT CODE 555,556,558,559,560 DIMENSIONS

YOUR CONNECTION TO QUALITY & SERVICE

**EDAC INC** TORONTO, ONTARIO CANADA

THESE DRAWINGS AND SPECIFICATIONS ARE THE PROPERTY OF EDAC INC.,AND SHALL NOT BE REPRODUCED, OR COPIED OR USED AS THE BASIS FOR THE MANUFACTURE OR SALE OF APPARATUS WITHOUT WRITTEN PERMISSION.

| ACAD REFERENCE NO.  | 345-ENG-MASTER   |
|---------------------|------------------|
| DRAWN: R.STA.MONICA | DATE:MAY.16/2017 |
| CHECKED:            | DATE:            |
| SCALE: 1:1          | SHEET 2 OF 2     |
| DRAWING NUMBER      | ISSUE            |
| 0.45 5110 1440750   | ,                |