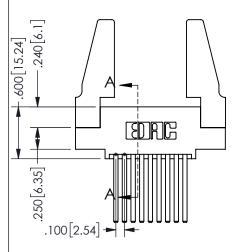

345/395 SERIES CARD EDGE CONNECTOR PART NUMBER: 345-018-544-588

YOUR CONNECTION TO QUALITY & SERVICE

**EDAC INC** TORONTO, ONTARIO CANADA

THESE DRAWINGS AND SPECIFICATIONS ARE THE PROPERTY OF EDAC INC.,AND SHALL NOT BE REPRODUCED,OR COPIED OR USED AS THE BASIS FOR THE MANUFACTURE OR SALE OF APPARATUS WITHOUT WRITTEN PERMISSION.

| OLOHOIT/T/          |                  |  |
|---------------------|------------------|--|
| ACAD REFERENCE NO.  | 345-ENG-MASTER   |  |
| DRAWN: R.STA.MONICA | DATE:MAY.16/2017 |  |
| CHECKED:            | DATE:            |  |
| SCALE: NTS          | SHEET 1 OF 2     |  |
| DRAWING NUMBER      | ISSUE            |  |
| 345-ENG-MASTER      | 1                |  |
|                     |                  |  |