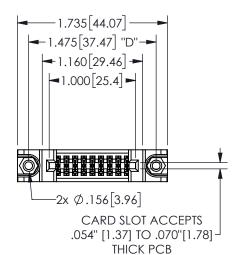

345/395 SERIES CARD EDGE CONNECTOR PART NUMBER: 345-018-544-588

YOUR CONNECTION TO QUALITY & SERVICE

**EDAC INC** TORONTO, ONTARIO CANADA

THESE DRAWINGS AND SPECIFICATIONS ARE THE PROPERTY OF EDAC INC.,AND SHALL NOT BE REPRODUCED,OR COPIED OR USED AS THE BASIS FOR THE MANUFACTURE OR SALE OF APPARATUS WITHOUT WRITTEN PERMISSION.

| OLOHOIT/T/          |                  |  |
|---------------------|------------------|--|
| ACAD REFERENCE NO.  | 345-ENG-MASTER   |  |
| DRAWN: R.STA.MONICA | DATE:MAY.16/2017 |  |
| CHECKED:            | DATE:            |  |
| SCALE: NTS          | SHEET 1 OF 2     |  |
| DRAWING NUMBER      | ISSUE            |  |
| 345-ENG-MASTER      | 1                |  |
|                     |                  |  |