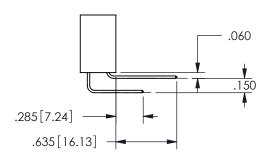

SECTION A-A

.160 4.06 .330[8.38] POINT OF **CARD SLOT** CONTACT .370 [9.4]

ISSUE NUMBER ORIGINAL

1

**Contact Code 558** 

Contact Code 559

**Contact Code 560** 

INSULATOR MATERIAL: THERMOPLASTIC POLYESTER, UL 94V-0 DAP MATERIAL AVAILABLE UPON REQUEST

## 345/395 SERIES CARD EDGE CONNECTOR CONTACT CODE 555,556,558,559,560 DIMENSIONS

YOUR CONNECTION TO QUALITY & SERVICE

**EDAC INC** TORONTO, ONTARIO CANADA

THESE DRAWINGS AND SPECIFICATIONS ARE THE PROPERTY OF EDAC INC.,AND SHALL NOT BE REPRODUCED, OR COPIED OR USED AS THE BASIS FOR THE MANUFACTURE OR SALE OF APPARATUS WITHOUT WRITTEN PERMISSION.

| ACAD REFERENCE NO.  | 345-ENG-MASTER   |
|---------------------|------------------|
| DRAWN: R.STA.MONICA | DATE:MAY.16/2017 |
| CHECKED:            | DATE:            |
| SCALE: 1:1          | SHEET 2 OF 2     |
| DRAWING NUMBER      | ISSUE            |
| 0.45 5110 1440750   | ,                |