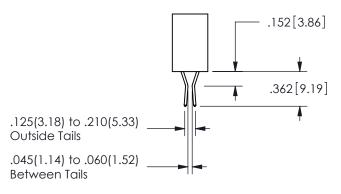

ISSUE NUMBER ORIGINAL

1

**Contact Code 558** 

Contact Code 559

Contact Code 560

INSULATOR MATERIAL: THERMOPLASTIC POLYESTER, UL 94V-0 DAP MATERIAL AVAILABLE UPON REQUEST

CONTACT MATERIAL; COPPER ALLOY CONTACT PLATING: GOLD ON THE MATING AREA, TIN PLATING ON THE CONTACT TAILS, NICKEL UNDERPLATE

## 345/395 SERIES CARD EDGE CONNECTOR CONTACT CODE 555,556,558,559,560 DIMENSIONS

YOUR CONNECTION TO QUALITY & SERVICE

**EDAC INC** TORONTO, ONTARIO CANADA

THESE DRAWINGS AND SPECIFICATIONS ARE THE PROPERTY OF EDAC INC.,AND SHALL NOT BE REPRODUCED, OR COPIED OR USED AS THE BASIS FOR THE MANUFACTURE OR SALE OF APPARATUS WITHOUT WRITTEN PERMISSION.