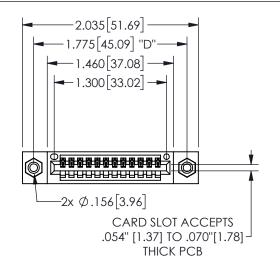

345/395 SERIES CARD EDGE CONNECTOR PART NUMBER: 345-012-544-108

YOUR CONNECTION TO QUALITY & SERVICE

**EDAC INC** TORONTO, ONTARIO CANADA

THESE DRAWINGS AND SPECIFICATIONS ARE THE PROPERTY OF EDAC INC.,AND SHALL NOT BE REPRODUCED, OR COPIED OR USED AS THE BASIS FOR THE MANUFACTURE OR SALE OF APPARATUS WITHOUT WRITTEN PERMISSION.

SECTION A-A

| .330[8.38]<br>CARD SLOT | .160[4.06]<br>POINT OF<br>CONTACT |
|-------------------------|-----------------------------------|
| .370[9.4]               |                                   |