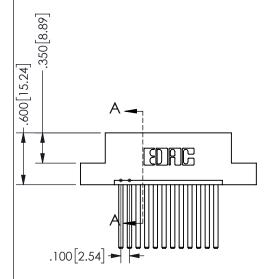

THIS IS A C.A.D. GENERATED DRAWING DO NOT MAKE MANUAL REVISIONS TO MASTER.

ISSUE NUMBER

ORIGINAL

1

<u>Contact Dimensions:</u> 544-Wire Wrap .050x.025(1.27x0.64) - Tail LG=.750(19.05) .100 (2.54) Contact Spacing x .200 (5.08) Row Spacing

345/395 SERIES CARD EDGE CONNECTOR PART NUMBER: 345-012-544-108

YOUR CONNECTION TO QUALITY & SERVICE

**EDAC INC** TORONTO, ONTARIO CANADA

THESE DRAWINGS AND SPECIFICATIONS ARE THE PROPERTY OF EDAC INC.,AND SHALL NOT BE REPRODUCED, OR COPIED OR USED AS THE BASIS FOR THE MANUFACTURE OR SALE OF APPARATUS WITHOUT WRITTEN PERMISSION.