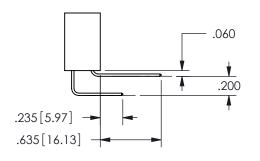

ISSUE NUMBER ORIGINAL

1

**Contact Code 558** 

Contact Code 559

Contact Code 560

INSULATOR MATERIAL: THERMOPLASTIC POLYESTER, UL 94V-0 DAP MATERIAL AVAILABLE UPON REQUEST

CONTACT MATERIAL; COPPER ALLOY CONTACT PLATING: GOLD ON THE MATING AREA, TIN PLATING ON THE CONTACT TAILS, NICKEL UNDERPLATE

## 345/395 SERIES CARD EDGE CONNECTOR CONTACT CODE 555,556,558,559,560 DIMENSIONS

YOUR CONNECTION TO QUALITY & SERVICE

**EDAC INC** TORONTO, ONTARIO CANADA

THESE DRAWINGS AND SPECIFICATIONS ARE THE PROPERTY OF EDAC INC.,AND SHALL NOT BE REPRODUCED, OR COPIED OR USED AS THE BASIS FOR THE MANUFACTURE OR SALE OF APPARATUS WITHOUT WRITTEN PERMISSION.