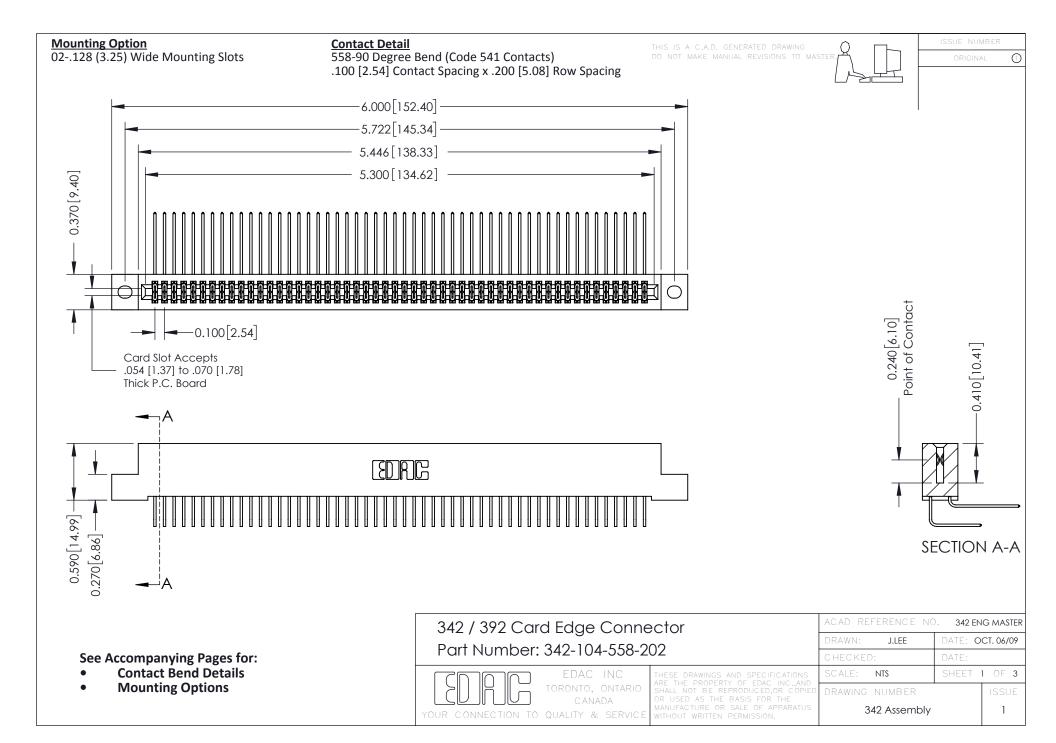

THIS IS A C.A.D. GENERATED DRAWING DO NOT MAKE MANUAL REVISIONS TO MASTER. ISSUE NUMBER

ORIGINAL

1



| 342 / 392 Series Card Edge Connector<br>Contact Bend Detail |                                                                                                                                                                                                  | ACAD REFERENCE NO. 342 ENG MASTER |             |                  |        |
|-------------------------------------------------------------|--------------------------------------------------------------------------------------------------------------------------------------------------------------------------------------------------|-----------------------------------|-------------|------------------|--------|
|