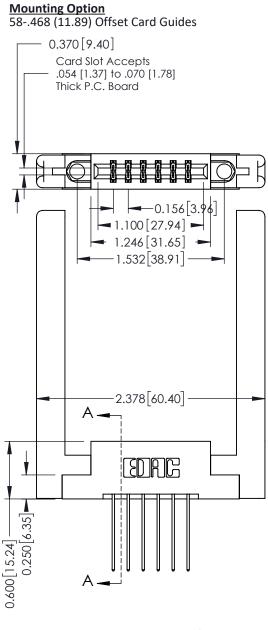

ACAD DEFEDENCE NO

Point of Contact A-A Card Slot SECTION 0.330 [8.38] 0.160[4.06]

| See | Accomp | anying | <b>Pages</b> | for: |
|-----|--------|--------|--------------|------|
|     |        |        |              |      |