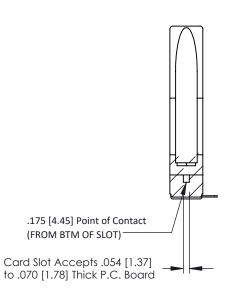

**Contact Detail** 

90 Degree Bend (Code 401 Contacts)

.156 [3.96] Contact Spacing x .200 [5.08] Row Spacing

THIS IS A C.A.D. GENERATED DRAWING DO NOT MAKE MANUAL REVISIONS TO MASTER.

ISSUE NUMBER ORIGINAL