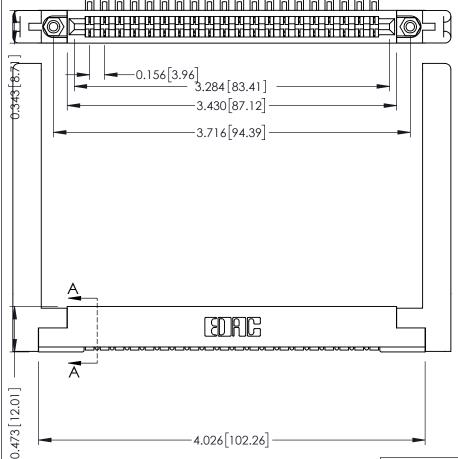

**SECTION A-A** 

**See Accompanying Pages for:** 

- **Contact Bend Details**
- **Mounting Options**

307 / 357 Card Edge Connector Part Number: 307-020-454-178

**EDAC INC** TORONTO, ONTARIO CANADA

THESE DRAWINGS AND SPECIFICATIONS ARE THE PROPERTY OF EDAC INC.,AND SHALL NOT BE REPRODUCED, OR COPIED OR USED AS THE BASIS FOR THE MANUFACTURE OR SALE OF APPARATUS WITHOUT WRITTEN PERMISSION.

| ACAD REFERENCE NO. | 307 ENG MASTER   |
|--------------------|------------------|
| DRAWN: J.LEE       | DATE: AUG. 11/09 |
| CHECKED:           | DATE:            |
| SCALE: NTS         | SHEET 1 OF 3     |
| DRAWING NUMBER     | ISSUE            |
| 307 Assembly       | 1                |