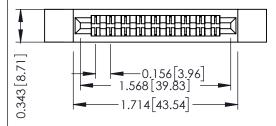

**Mounting Option Contact Detail** 

.128 (3.25) Dia. Side Mounting Holes Wire Wrap .046x.013(1.17x0.33) - Tail LG=.520(13.21) .156 [3.96] Contact Spacing x .200 [5.08] Row Spacing