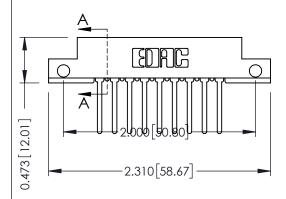

## SECTION A-A

| 307 / 357 Card Edge Connector<br>Part Number: 307-018-442-212 |                                                                                                                                                                                                 | ACAD REFERENCE NO. 307 ENG MASTER |             |          |          |
|---------------------------------------------------------------|-------------------------------------------------------------------------------------------------------------------------------------------------------------------------------------------------|-----------------------------------|-------------|----------|----------|
|                                                               |                                                                                                                                                                                                 | DRAWN:                            | J.LEE       | DATE: AU | G. 11/09 |
|                                                               |                                                                                                                                                                                                 | CHECKED:                          |             | DATE:    |          |
|                                                               | THESE DRAWINGS AND SPECIFICATIONS ARE THE PROPERTY OF EDAC INC.,AND SHALL NOT BE REPRODUCED,OR COPIED OR USED AS THE BASIS FOR THE MANUFACTURE OR SALE OF APPARATUS WITHOUT WRITTEN PERMISSION. | SCALE:                            | NTS         | SHEET    | OF 3     |
|                                                               |                                                                                                                                                                                                 | DRAWING                           | NUMBER      |          | ISSUE    |
|                                                               |                                                                                                                                                                                                 | 3                                 | 07 Assembly |          | 1        |