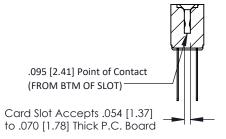

**Mounting Option Contact Detail** 

.128 (3.25) Dia. Side Mounting Holes Wire Wrap .046x.013(1.17x0.33) - Tail LG=.520(13.21) .156 [3.96] Contact Spacing x .200 [5.08] Row Spacing





## **See Accompanying Pages for:**

- **Contact Bend Details**
- **Mounting Options**

## SECTION A-A



| 307 / 357 Card Edge Connector<br>Part Number: 307-018-442-212 |                                                                                                                                                                                                 | ACAD REFERENCE NO. 307 ENG MASTER |             |          |          |
|---------------------------------------------------------------|-------------------------------------------------------------------------------------------------------------------------------------------------------------------------------------------------|-----------------------------------|-------------|----------|----------|
|                                                               |