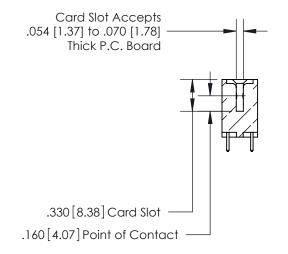

THIS IS A C.A.D. GENERATED DRAWING DO NOT MAKE MANUAL REVISIONS TO MASTER.

ISSUE NUMBER

.165[4.19]

.375 [9.54]

ORIGINAL

1

.060 [1.52] .125(3.18) to .210(5.33) **Outside Tails** .125(3.18) to .210(5.33) **Outside Tails** 