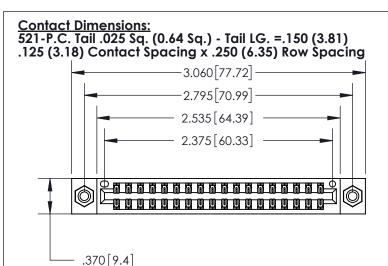

## 846/896 SERIES HIGH TEMP CARD EDGE CONNECTOR PART NUMBER: 896-036-521-208

YOUR CONNECTION TO QUALITY & SERVICE

**EDAC INC** TORONTO, ONTARIO CANADA

THESE DRAWINGS AND SPECIFICATIONS ARE THE PROPERTY OF EDAC INC., AND SHALL NOT BE REPRODUCED, OR COPIED OR USED AS THE BASIS FOR THE MANUFACTURE OR SALE OF APPARATUS WITHOUT WRITTEN PERMISSION.

| ACAD REFERENCE NO. | 846-ENG-MASTER   |
|--------------------|------------------|
| DRAWN: J.LEE       | DATE: APR. 22/09 |
| CHECKED:           | DATE:            |
| SCALE: 1:1         | SHEET 1 OF 2     |
| DRAWING NUMBER     | ISSUE            |
| 846-ENG-MASTER     | 1                |