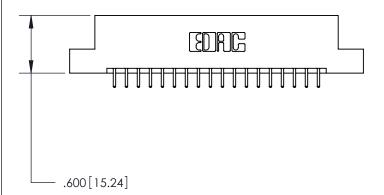

## 846/896 SERIES HIGH TEMP CARD EDGE CONNECTOR PART NUMBER: 896-036-521-208

YOUR CONNECTION TO QUALITY & SERVICE

**EDAC INC** TORONTO, ONTARIO CANADA

THESE DRAWINGS AND SPECIFICATIONS ARE THE PROPERTY OF EDAC INC., AND SHALL NOT BE REPRODUCED, OR COPIED OR USED AS THE BASIS FOR THE MANUFACTURE OR SALE OF APPARATUS WITHOUT WRITTEN PERMISSION.

| ACAD REFERENCE NO. | 846-ENG-MASTER   |
|--------------------|------------------|
| DRAWN: J.LEE       | DATE: APR. 22/09 |
| CHECKED:           | DATE:            |
| SCALE: 1:1         | SHEET 1 OF 2     |
| DRAWING NUMBER     | ISSUE            |
| 846-ENG-MASTER     | 1                |