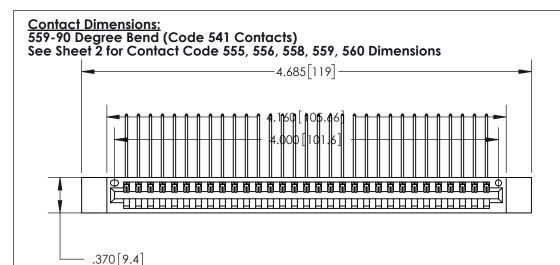

THIS IS A C.A.D. GENERATED DRAWING DO NOT MAKE MANUAL REVISIONS TO MASTER.

ISSUE NUMBER

ORIGINAL

Card Slot Accepts .054 [1.37] to .070 [1.78] Thick P.C. Board .330 [8.38] Card Slot .160 [4.07] Point of Contact —

INSULATOR MATERIAL: THERMOPLASTIC POLYESTER, UL 94V-0 CONTACT MATERIAL; COPPER, NICKEL, TIN ALLOY CA-725 CONTACT PLATING: GOLD ON THE MATING AREA, TIN-LEAD

ON THE CONTACT TAILS, NICKEL UNDERPLATE

.600 [15.24]

846/896 SERIES HIGH TEMP CARD EDGE CONNECTOR PART NUMBER: 896-031-559-612

YOUR CONNECTION TO QUALITY & SERVICE

**EDAC INC** TORONTO, ONTARIO CANADA

THESE DRAWINGS AND SPECIFICATIONS ARE THE PROPERTY OF EDAC INC.,AND SHALL NOT BE REPRODUCED, OR COPIED OR USED AS THE BASIS FOR THE MANUFACTURE OR SALE OF APPARATUS WITHOUT WRITTEN PERMISSION.

| ACAD REFERENCE NO. | 846-ENG-MASTER   |  |
|--------------------|------------------|--|
| DRAWN: J.LEE       | DATE: APR. 22/09 |  |
| CHECKED:           | DATE:            |  |
| SCALE: 1:1         | SHEET 1 OF 2     |  |
| DRAWING NUMBER     | ISSUE            |  |
| 846-ENG-MASTER     | 1                |  |