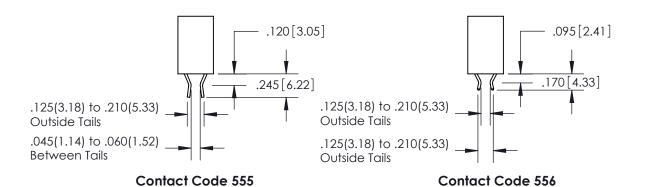

**Contact Code 559** 

**Contact Code 560** 

INSULATOR MATERIAL: THERMOPLASTIC POLYESTER, UL 94V-0 CONTACT MATERIAL; COPPER, NICKEL, TIN ALLOY CA-725 CONTACT PLATING: GOLD ON THE MATING AREA, TIN-LEAD ON THE CONTACT TAILS, NICKEL UNDERPLATE

## 846/896 SERIES HIGH TEMP CARD EDGE CONNECTOR CONTACT CODE 555,556,558,559,560 DIMENSIONS

YOUR CONNECTION TO QUALITY & SERVICE

**EDAC INC** TORONTO, ONTARIO CANADA

THESE DRAWINGS AND SPECIFICATIONS ARE THE PROPERTY OF EDAC INC.,AND SHALL NOT BE REPRODUCED, OR COPIED OR USED AS THE BASIS FOR THE MANUFACTURE OR SALE OF APPARATUS WITHOUT WRITTEN PERMISSION.

**Outside Tails** 

**Outside Tails** 

|  | ACAD REFERENCE NO. |       | 846-ENG-MASTER   |        |
|--|--------------------|-------|------------------|--------|
|  | DRAWN:             | J.LEE | DATE: APR. 22/09 |        |
|  | CHECKED:           |       | DATE:            |        |
|  | SCALE:             | 1:1   | SHEET            | 2 OF 2 |
|  | DRAWING NUMBER     |       | ISSUE            |        |