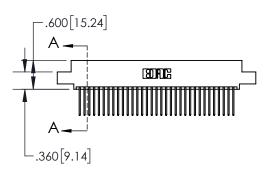

1

| .330[8.38]<br>CARD SLOT |                                     |  |  |
|-------------------------|-------------------------------------|--|--|
| -                       | .370[9.40]                          |  |  |
|                         | SECTION A-A                         |  |  |
| .150 [3.8]              | .160[4.06]<br>] POINT OF<br>CONTACT |  |  |
| -                       | 200[5.08]                           |  |  |

## 845/895 SERIES HIGH TEMP CARD EDGE CONNECTOR CONTACT CODE 555,556,558,559,560 DIMENSIONS

YOUR CONNECTION TO QUALITY & SERVICE

|   | ACAD REFERENCE NO   | . 845-ENG-MASTER |
|---|---------------------|------------------|
|   | DRAWN: R.STA.MONICA | DATE:MAY.16/2017 |
|   | CHECKED:            | DATE:            |
|   | SCALE: 1:1          | SHEET 2 OF 2     |
| D | DRAWING NUMBER      | ISSUE            |