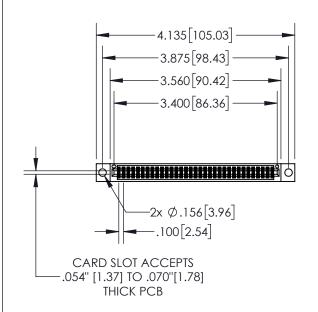

1

| .330[8.38]<br>CARD SLOT |                                     |  |  |
|-------------------------|-------------------------------------|--|--|
| -                       | .370[9.40]                          |  |  |
|                         | SECTION A-A                         |  |  |
| .150 [3.8]              | .160[4.06]<br>] POINT OF<br>CONTACT |  |  |
| -                       | 200[5.08]                           |  |  |

| 845/895 SERIES HIGH TEMP CARD EDGE CONNECTOR |
|----------------------------------------------|
| PART NUMBER: 895-066-540-504                 |

| ACAD REFERENCE NO. 845-ENG-MASTER |                  |  |  |
|-----------------------------------|------------------|--|--|
| DRAWN: R.STA.MONICA               | DATE:MAY.16/2017 |  |  |
| CHECKED:                          | DATE:            |  |  |
| SCALE: 1:2                        | SHEET 1 OF 2     |  |  |
| DRAWING NUMBER                    | ISSUE            |  |  |
| 845-ENG-MASTER                    | 1                |  |  |