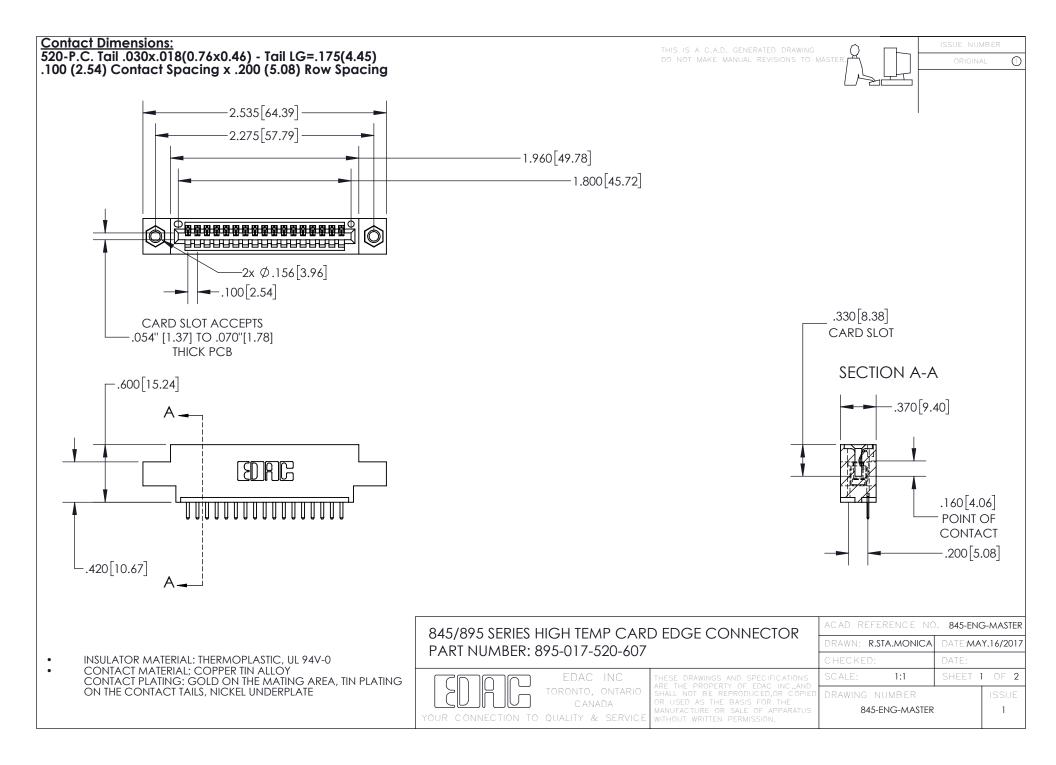

INSULATOR MATERIAL: THERMOPLASTIC POLYESTER, UL 94V-0 DAP MATERIAL AVAILABLE UPON REQUEST

**Contact Code 558** 

CONTACT MATERIAL; COPPER ALLOY CONTACT PLATING: GOLD ON THE MATING AREA, TIN PLATING ON THE CONTACT TAILS, NICKEL UNDERPLATE

## 845/895 SERIES HIGH TEMP CARD EDGE CONNECTOR CONTACT CODE 555,556,558,559,560 DIMENSIONS

YOUR CONNECTION TO QUALITY & SERVICE

Contact Code 559

|   | ACAD REFERENCE NO. 845-ENG-MASTER |                  |  |
|---|-----------------------------------|------------------|--|
|   | DRAWN: R.STA.MONICA               | DATE:MAY.16/2017 |  |
|   | CHECKED:                          | DATE:            |  |
|   | SCALE: 1:1                        | SHEET 2 OF 2     |  |
| D | DRAWING NUMBER                    | ISSUE            |  |

Contact Code 560