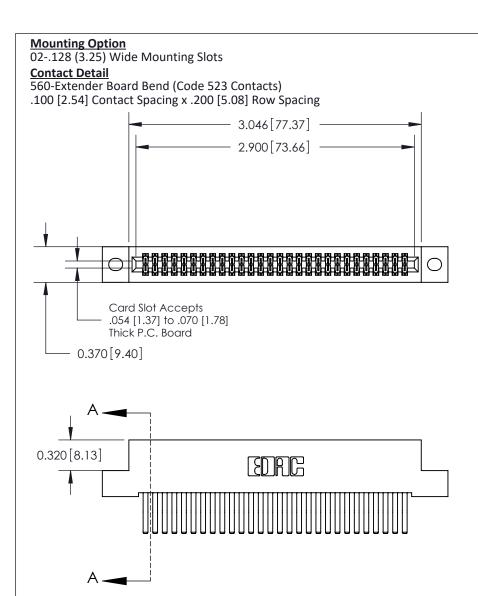

THIS IS A C.A.D. GENERATED DRAWING
DO NOT MAKE MANUAL REVISIONS TO MASTER

ISSUE NUMBER

ORIGINAL

1

| 842/892 Series High Temp Card Edge Co<br>Mounting Options  | DRAWN: J.LEE DATE: OCT. 06/09  CHECKED: DATE: |
|------------------------------------------------------------|-----------------------------------------------|
| EDAC INC THESE DRAWINGS AND S ARE THE PROPERTY OF          |                                               |
|                                                            | DUCED,OR COPIED DRAWING NUMBER ISSUE          |
| YOUR CONNECTION TO QUALITY & SERVICE WITHOUT WRITTEN PERMI |                                               |