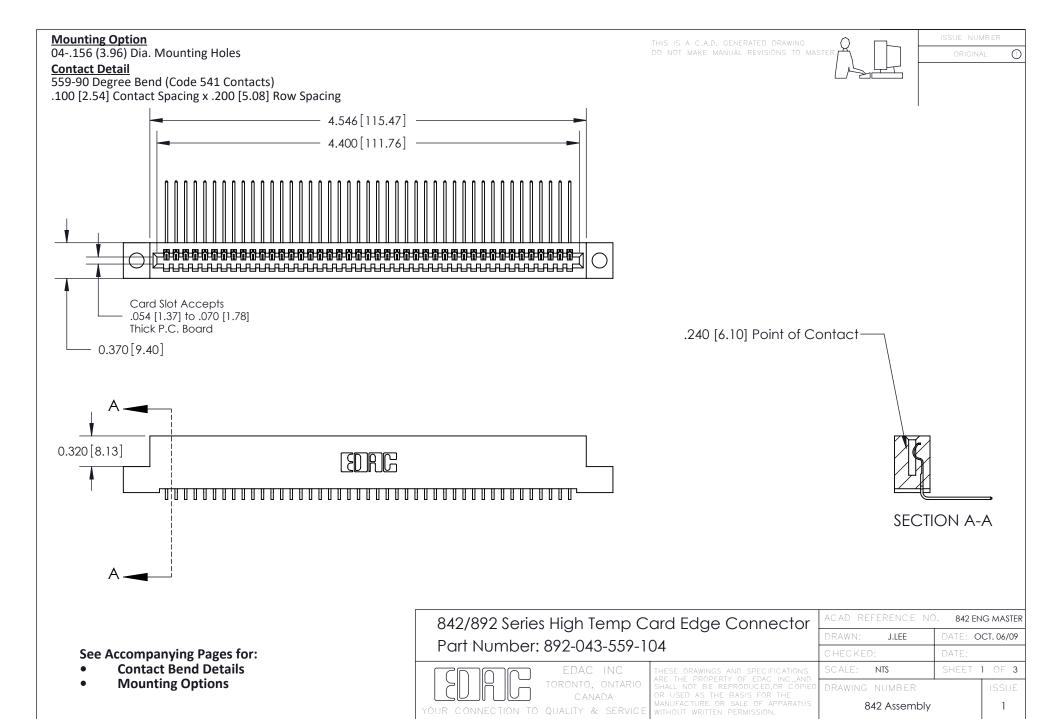

THIS IS A C.A.D. GENERATED DRAWING DO NOT MAKE MANUAL REVISIONS TO MASTER

ORIGINAL (1)



| 842/892 Series High Temp Card Edge Connector<br>Contact Bend Detail |                                                                                                 | ACAD REFERENCE NO. 842 ENG MASTER |             |                  |        |
|---------------------------------------------------------------------|-------------------------------------------------------------------------------------------------|-----------------------------------|-------------|------------------|--------|
|                                                                     |                                                                                                 | DRAWN:                            | J.LEE