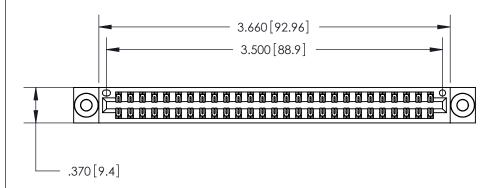

.330 [8.38] Card Slot .160 [4.07] Point of Contact -

Card Slot Accepts .054 [1.37] to .070 [1.78] Thick P.C. Board

846/896 SERIES HIGH TEMP CARD EDGE CONNECTOR PART NUMBER: 846-054-560-203

YOUR CONNECTION TO QUALITY & SERVICE