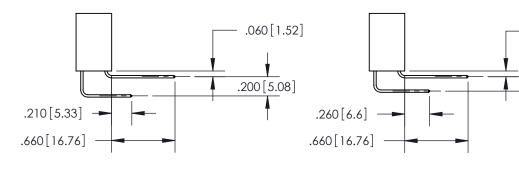

**Contact Code 559** 

**Contact Code 560** 

INSULATOR MATERIAL: THERMOPLASTIC POLYESTER, UL 94V-0 CONTACT MATERIAL; COPPER, NICKEL, TIN ALLOY CA-725 CONTACT PLATING: GOLD ON THE MATING AREA, TIN-LEAD ON THE CONTACT TAILS, NICKEL UNDERPLATE

## 846/896 SERIES HIGH TEMP CARD EDGE CONNECTOR CONTACT CODE 555,556,558,559,560 DIMENSIONS

YOUR CONNECTION TO QUALITY & SERVICE

**EDAC INC** TORONTO, ONTARIO CANADA

THESE DRAWINGS AND SPECIFICATIONS ARE THE PROPERTY OF EDAC INC.,AND SHALL NOT BE REPRODUCED, OR COPIED OR USED AS THE BASIS FOR THE MANUFACTURE OR SALE OF APPARATUS WITHOUT WRITTEN PERMISSION.