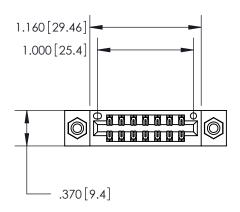

<u>Contact Dimensions:</u> 526-P.C. Tail .018 Sq. (0.46 Sq.) - Tail LG. =.350 (8.89) .125 (3.18) Contact Spacing x .250 (6.35) Row Spacing

- INSULATOR MATERIAL: THERMOPLASTIC POLYESTER, UL 94V-0 CONTACT MATERIAL; COPPER, NICKEL, TIN ALLOY CA-725
- CONTACT PLATING: GOLD ON THE MATING AREA, TIN-LEAD ON THE CONTACT TAILS, NICKEL UNDERPLATE

846/896 SERIES HIGH TEMP CARD EDGE CONNECTOR PART NUMBER: 846-014-526-208

**EDAC INC** TORONTO, ONTARIO CANADA

THESE DRAWINGS AND SPECIFICATIONS ARE THE PROPERTY OF EDAC INC.,AND SHALL NOT BE REPRODUCED, OR COPIED OR USED AS THE BASIS FOR THE MANUFACTURE OR SALE OF APPARATUS WITHOUT WRITTEN PERMISSION.