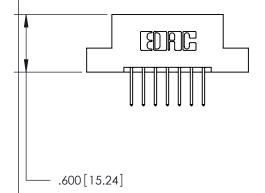

THIS IS A C.A.D. GENERATED DRAWING DO NOT MAKE MANUAL REVISIONS TO MASTER.

ISSUE NUMBER ORIGINAL 1

| Card Slot Accepts .054 [1.37] to .070 [1.78] —— Thick P.C. Board |  |
|------------------------------------------------------------------|--|
|                                                                  |  |
| .330 [8.38] Card Slot —                                          |  |
| .160 [4.07] Point of Contact —                                   |  |

THIS IS A C.A.D. GENERATED DRAWING DO NOT MAKE MANUAL REVISIONS TO MASTER.

ISSUE NUMBER

.165[4.19]

.375 [9.54]

ORIGINAL

1

.060 [1.52] .125(3.18) to .210(5.33) **Outside Tails** .125(3.18) to .210(5.33) **Outside Tails** 