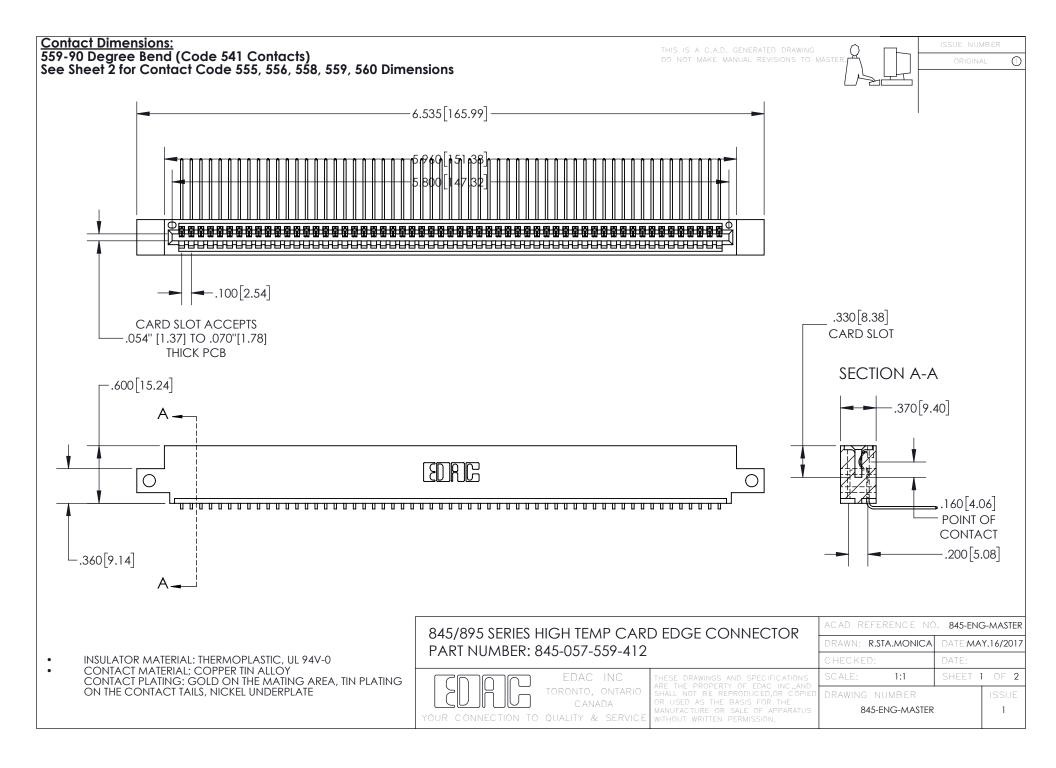

INSULATOR MATERIAL: THERMOPLASTIC POLYESTER, UL 94V-0 DAP MATERIAL AVAILABLE UPON REQUEST

**Contact Code 558** 

CONTACT MATERIAL; COPPER ALLOY CONTACT PLATING: GOLD ON THE MATING AREA, TIN PLATING ON THE CONTACT TAILS, NICKEL UNDERPLATE

## 845/895 SERIES HIGH TEMP CARD EDGE CONNECTOR CONTACT CODE 555,556,558,559,560 DIMENSIONS

YOUR CONNECTION TO QUALITY & SERVICE

Contact Code 559

|   | ACAD REFERENCE NO. 845-ENG-MASTER |                  |  |
|---|-----------------------------------|------------------|--|
|   | DRAWN: R.STA.MONICA               | DATE:MAY.16/2017 |  |
|   | CHECKED:                          | DATE:            |  |
|   | SCALE: 1:1                        | SHEET 2 OF 2     |  |
| D | DRAWING NUMBER                    | ISSUE            |  |

Contact Code 560