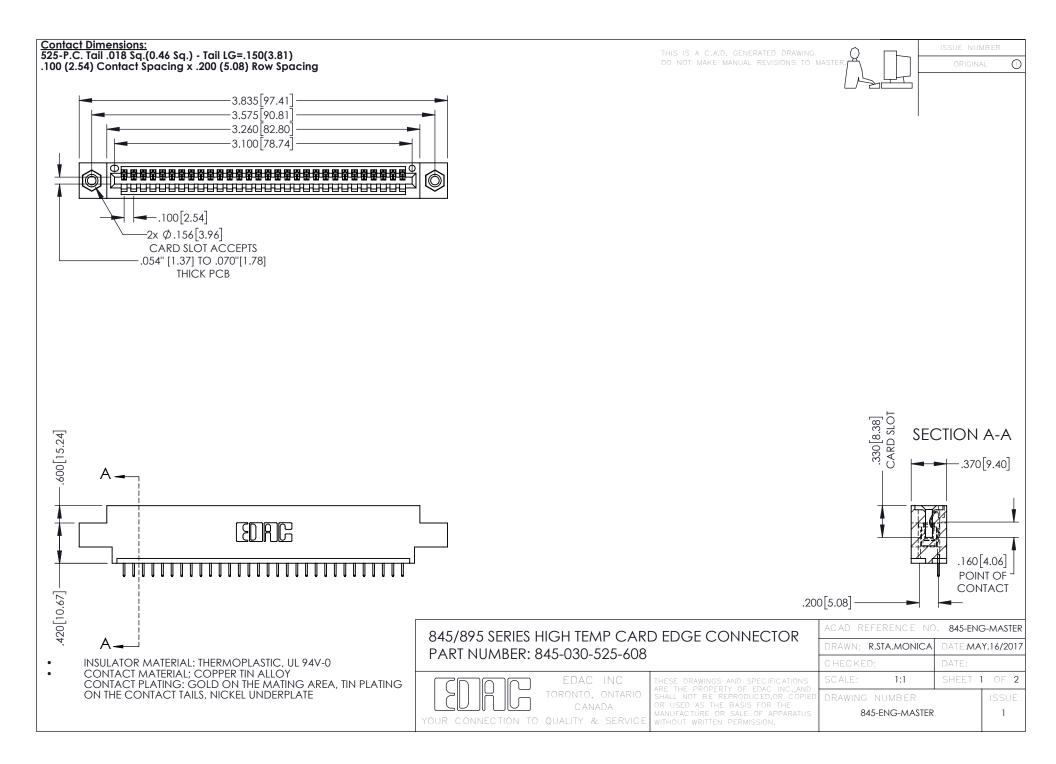

**Contact Code 558** Contact Code 559 Contact Code 560

- INSULATOR MATERIAL: THERMOPLASTIC POLYESTER, UL 94V-0 DAP MATERIAL AVAILABLE UPON REQUEST
- CONTACT MATERIAL; COPPER ALLOY

CONTACT PLATING: GOLD ON THE MATING AREA, TIN PLATING ON THE CONTACT TAILS, NICKEL UNDERPLATE

## 845/895 SERIES HIGH TEMP CARD EDGE CONNECTOR CONTACT CODE 555,556,558,559,560 DIMENSIONS

YOUR CONNECTION TO QUALITY & SERVICE

|   | ACAD REFERENCE NO. 845-ENG-MASTER |                  |
|---|-----------------------------------|------------------|
|   | DRAWN: R.STA.MONICA               | DATE:MAY.16/2017 |
|   | CHECKED:                          | DATE:            |
|   | SCALE: 1:1                        | SHEET 2 OF 2     |
| D | DRAWING NUMBER                    | ISSUE            |

845-ENG-MASTER