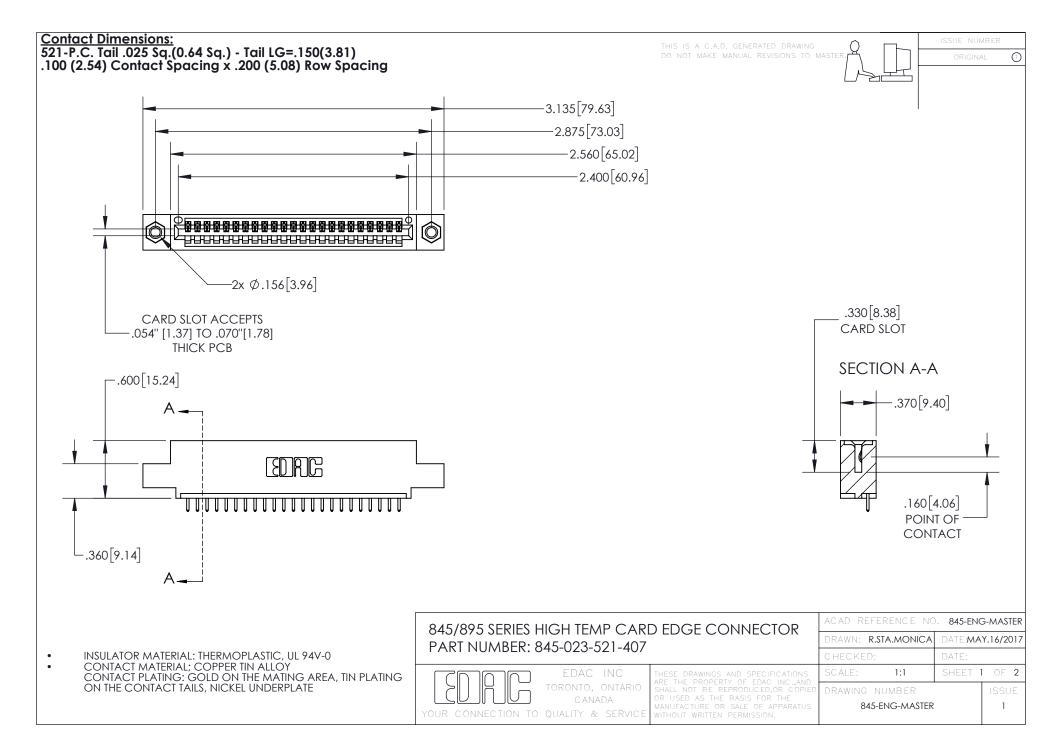

- INSULATOR MATERIAL: THERMOPLASTIC POLYESTER, UL 94V-0 DAP MATERIAL AVAILABLE UPON REQUEST
- CONTACT MATERIAL; COPPER ALLOY

CONTACT PLATING: GOLD ON THE MATING AREA, TIN PLATING ON THE CONTACT TAILS, NICKEL UNDERPLATE