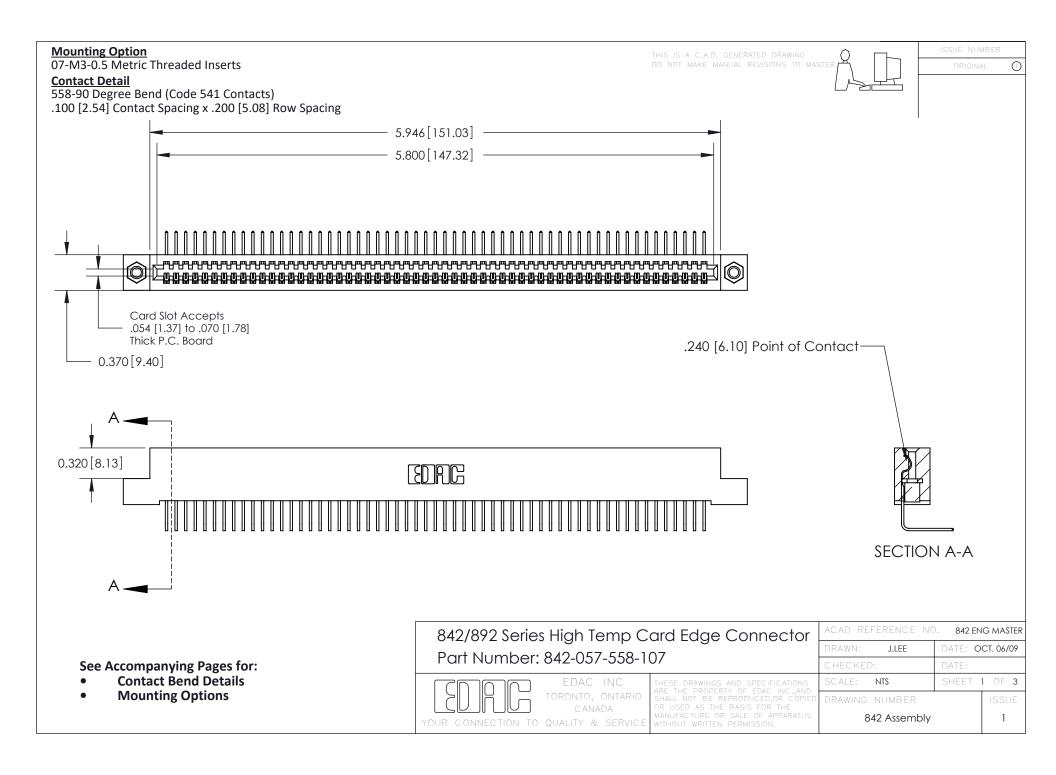

THIS IS A C.A.D. GENERATED DRAWING DO NOT MAKE MANUAL REVISIONS TO MASTER

ORIGINAL (1)



| 842/892 Series High Temp Card Edge Connector<br>Contact Bend Detail |                                                                                                 | ACAD REFERENCE NO. 842 ENG MASTER |             |                  |        |
|---------------------------------------------------------------------|-------------------------------------------------------------------------------------------------|-----------------------------------|-------------|------------------|--------|
|                                                                     |                                                                                                 | DRAWN:                            | J.LEE