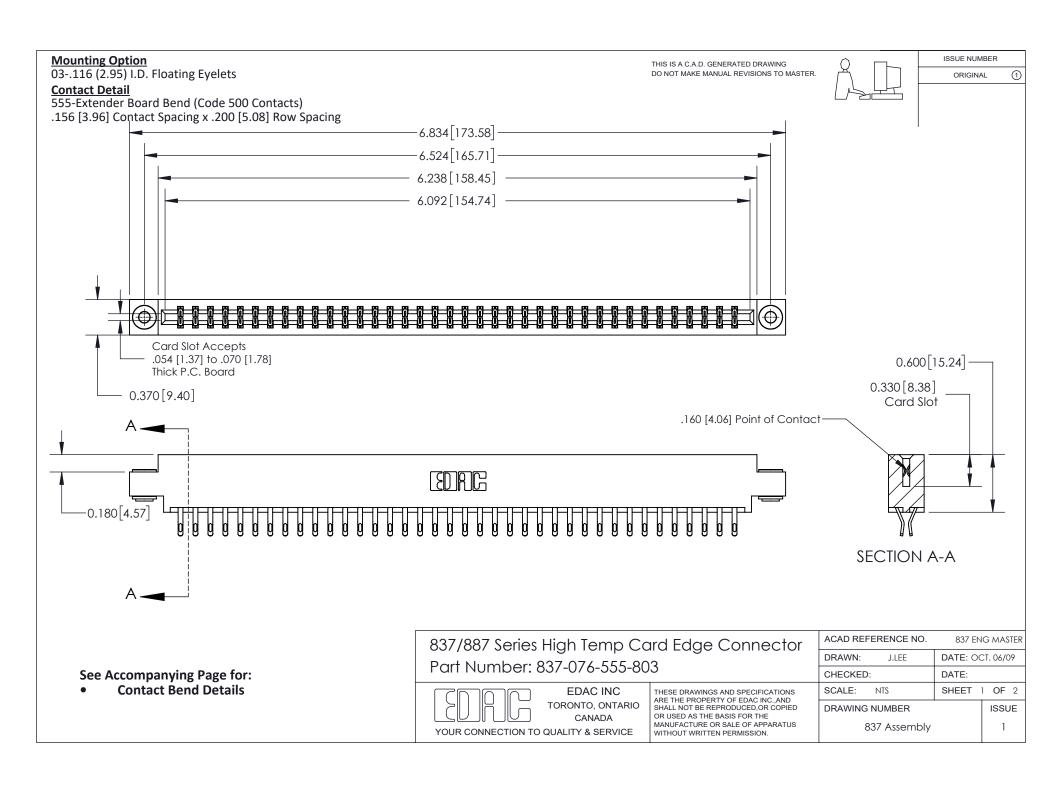

ISSUE NUMBER

ORIGINAL

1



| 837/887 Series High Temp Card Edge Connector<br>Contact Bend Detail |                                                                                                                                                                                                   | ACAD REFERENCE NO. 837 EN |                  | 3 MASTER      |
|---------------------------------------------------------------------|---------------------------------------------------------------------------------------------------------------------------------------------------------------------------------------------------|---------------------------|------------------|---------------|
|                                                                     |