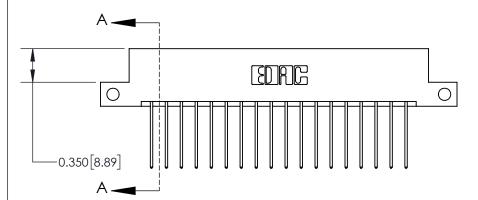

**Mounting Option** 

12-.128 (3.25) Dia. Side Mounting Holes

## **Contact Detail**

542-Wire Wrap .025 Sq.(0.64 Sq.) - Tail LG=.645(16.38)

.156 [3.96] Contact Spacing x .200 [5.08] Row Spacing





THIS IS A C.A.D. GENERATED DRAWING DO NOT MAKE MANUAL REVISIONS TO MASTER.



ISSUE NUMBER ORIGINAL

0.600 [15.24] 0.330[8.38] Card Slot .160 [4.06] Point of Contact SECTION A-A

**See Accompanying Page for:** 

**Contact Bend Details** 

| 837/887 Series High Temp Card Edge Connector |
|----------------------------------------------|
| Part Number: 837-036-542-212                 |

YOUR CONNECTION TO QUALITY & SERVICE

**EDAC INC** TORONTO, ONTARIO CANADA

THESE DRAWINGS AND SPECIFICATIONS ARE THE PROPERTY OF EDAC INC.,AND SHALL NOT BE REPRODUCED, OR COPIED OR USED AS THE BASIS FOR THE MANUFACTURE OR SALE OF APPARATUS WITHOUT WRITTEN PERMISSION.

| ACAD REFERENCE NO. 837 ENG MAST |                  |  |  |
|---------------------------------|------------------|--|--|
| DRAWN: J.LEE