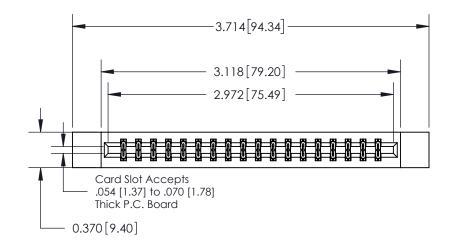

ISSUE NUMBER ORIGINAL

0.600 [15.24] 0.330[8.38] Card Slot .160 [4.06] Point of Contact SECTION A-A

**See Accompanying Page for:** 

**Contact Bend Details** 

| 837/887 Series High Temp Card Edge Connector |
|----------------------------------------------|
| Part Number: 837-036-542-212                 |