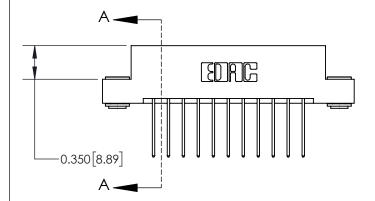

ISSUE NUMBER

ORIGINAL

1

| 837/887 Series High Temp Card Edge Connector |
|----------------------------------------------|
| Part Number: 837-022-540-203                 |

YOUR CONNECTION TO QUALITY & SERVICE

| ACAD REFERENCE NO. 837 ENG MAST |                  |  |  |
|---------------------------------|------------------|--|--|
| DRAWN: J.LEE                    | DATE: OCT. 06/09 |  |  |
| CHECKED:                        | DATE:            |  |  |
| SCALE: NTS                      | SHEET 1 OF 2     |  |  |
| DRAWING NUMBER                  | ISSUE            |  |  |
| 837 Assembly                    | 1                |  |  |