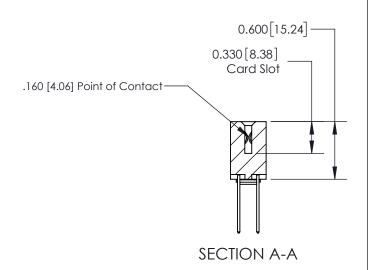

ISSUE NUMBER

ORIGINAL

1

| 837/887 Series High Temp Card Edge Connector<br>Contact Bend Detail |                                                                                                                                    | ACAD REFERENCE NO. | 837 ENG MASTER   |               |
|---------------------------------------------------------------------|------------------------------------------------------------------------------------------------------------------------------------|--------------------|------------------|---------------|
|                                                                     |                                                                                                                                    | DRAWN: J.LEE       | DATE: OCT. 06/09 |               |
|                                                                     |                                                                                                                                    | CHECKED:           | DATE:            |               |
| EDAC INC                                                            | THESE DRAWINGS AND SPECIFICATIONS ARE THE PROPERTY OF EDAC INC.,AND SHALL NOT BE REPRODUCED,OR COPIED OR USED AS THE BASIS FOR THE | SCALE: NTS         | SHEET            | 2 <b>OF</b> 2 |
| TORONTO, ONTARIO CANADA                                             |                                                                                                                                    | DRAWING NUMBER     | •                | ISSUE         |
| MANUFACTURE OR SALE OF APP                                          | MANUFACTURE OR SALE OF APPARATUS WITHOUT WRITTEN PERMISSION.                                                                       | 837 Assembly       |                  | 1             |