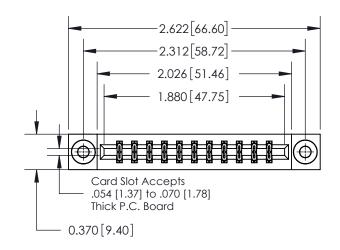

ISSUE NUMBER

ORIGINAL

1

| 837/887 Series High Temp Card Edge Connector |
|----------------------------------------------|
| Part Number: 837-022-540-203                 |

YOUR CONNECTION TO QUALITY & SERVICE

| ACAD REFERENCE NO. 837 ENG MAST |                  |  |  |
|---------------------------------|------------------|--|--|
| DRAWN: J.LEE                    | DATE: OCT. 06/09 |  |  |
| CHECKED:                        | DATE:            |  |  |
| SCALE: NTS                      | SHEET 1 OF 2     |  |  |
| DRAWING NUMBER                  | ISSUE            |  |  |
| 837 Assembly                    | 1                |  |  |