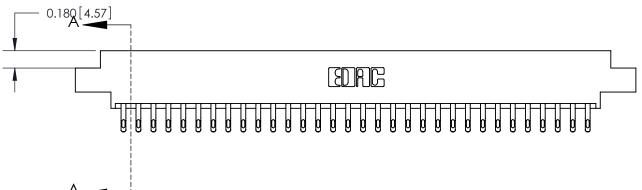

## See Accompanying Page for:

- **Bend Detail**
- **Mounting Options**

833 Series High Temp Card Edge Connector Part Number: 833-064-555-804

YOUR CONNECTION TO QUALITY & SERVICE

**EDAC INC** TORONTO, ONTARIO CANADA

THESE DRAWINGS AND SPECIFICATIONS ARE THE PROPERTY OF EDAC INC.,AND SHALL NOT BE REPRODUCED, OR COPIED OR USED AS THE BASIS FOR THE MANUFACTURE OR SALE OF APPARATUS WITHOUT WRITTEN PERMISSION.

| ACAD REFERENCE NO. | 833 ENG MASTER   |  |  |
|--------------------|------------------|--|--|
| DRAWN: J.LEE       | DATE: OCT. 14/09 |  |  |
| CHECKED:           | DATE:            |  |  |
| SCALE: NTS         | SHEET 1 OF 3     |  |  |
| DRAWING NUMBER     | ISSUE            |  |  |
| 833 Assembly       | 1                |  |  |