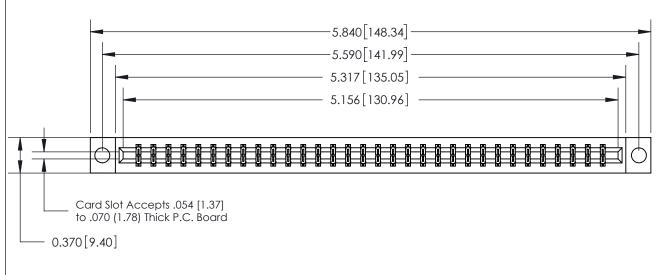

## See Accompanying Page for:

- **Bend Detail**
- **Mounting Options**

833 Series High Temp Card Edge Connector Part Number: 833-064-555-804

YOUR CONNECTION TO QUALITY & SERVICE

**EDAC INC** TORONTO, ONTARIO CANADA

THESE DRAWINGS AND SPECIFICATIONS ARE THE PROPERTY OF EDAC INC.,AND SHALL NOT BE REPRODUCED, OR COPIED OR USED AS THE BASIS FOR THE MANUFACTURE OR SALE OF APPARATUS WITHOUT WRITTEN PERMISSION.

| ACAD REFERENCE NO. | 833 ENG MASTER   |  |  |
|--------------------|------------------|--|--|
| DRAWN: J.LEE       | DATE: OCT. 14/09 |  |  |
| CHECKED:           | DATE:            |  |  |
| SCALE: NTS         | SHEET 1 OF 3     |  |  |
| DRAWING NUMBER     | ISSUE            |  |  |
| 833 Assembly       | 1                |  |  |