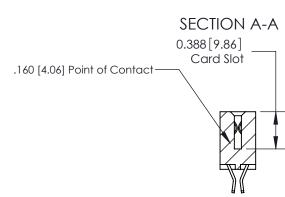

ORIGINAL (1)

ORIGINAL

| 833 Series High Temp Card Edge Connector<br>Contact Bend Detail       |                                                                                                                                                                                                   | ACAD REFERENCE NO. | 833 ENG MASTER   |               |
|-----------------------------------------------------------------------|---------------------------------------------------------------------------------------------------------------------------------------------------------------------------------------------------|--------------------|------------------|---------------|
|                                                                       |                                                                                                                                                                                                   | DRAWN: J.LEE       | DATE: OCT. 14/09 |               |
|                                                                       |                                                                                                                                                                                                   | CHECKED: DATE:     |                  |               |
| EDAC INC TORONTO, ONTARIO CANADA YOUR CONNECTION TO QUALITY & SERVICE | THESE DRAWINGS AND SPECIFICATIONS ARE THE PROPERTY OF EDAC INC., AND SHALL NOT BE REPRODUCED, OR COPIED OR USED AS THE BASIS FOR THE MANUFACTURE OR SALE OF APPARATUS WITHOUT WRITTEN PERMISSION. | SCALE: NTS         | SHEET 2          | 2 <b>OF</b> 3 |
|                                                                       |                                                                                                                                                                                                   | DRAWING NUMBER     |                  | ISSUE         |
|                                                                       |                                                                                                                                                                                                   | 833 Assembly       |                  | 1             |