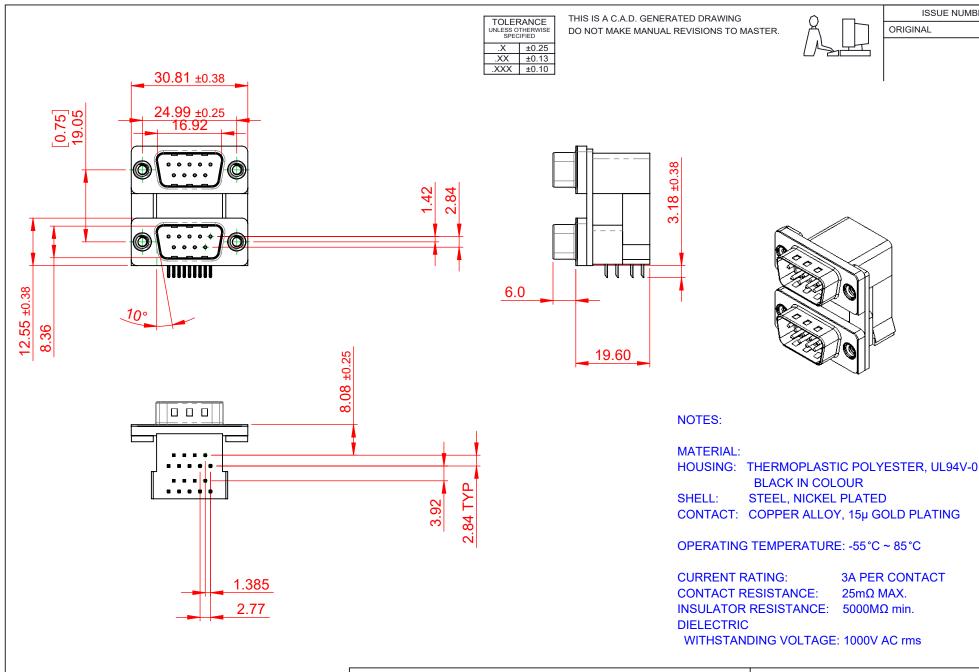

THIS SERIES FULLY CONFORMS TO THE EUROPEAN UNION DIRECTIVES 2011/65/EU FOR RoHS COMPLIANCY.

661 SERIES D-SUB CONNECTOR

EDAC INC

TORONTO, ONTARIO CANADA YOUR CONNECTION TO QUALITY & SERVICE

THESE DRAWINGS AND SPECIFICATIONS ARE THE PROPERTY OF EDAC INC..AND SHALL NOT BE REPRODUCED,OR COPIED OR USED AS THE BASIS FOR THE MANUFACTURE OR SALE OF APPARATUS WITHOUT WRITTEN PERMISSION.

| SW REFERENCE NO.: 661 ASSEMBLY |                    |
|--------------------------------|--------------------|
| DRAWN: C.B                     | DATE: AUG. 01/2018 |
| CHECKED:                       | DATE:              |
| SCALE: 1:1                     | SHEET 1 OF 1       |
|                                |                    |

ISSUE NUMBER

661-009-364-005 ISSUE DRAWING NUMBER: PART NUMBER: 661-009-364-005