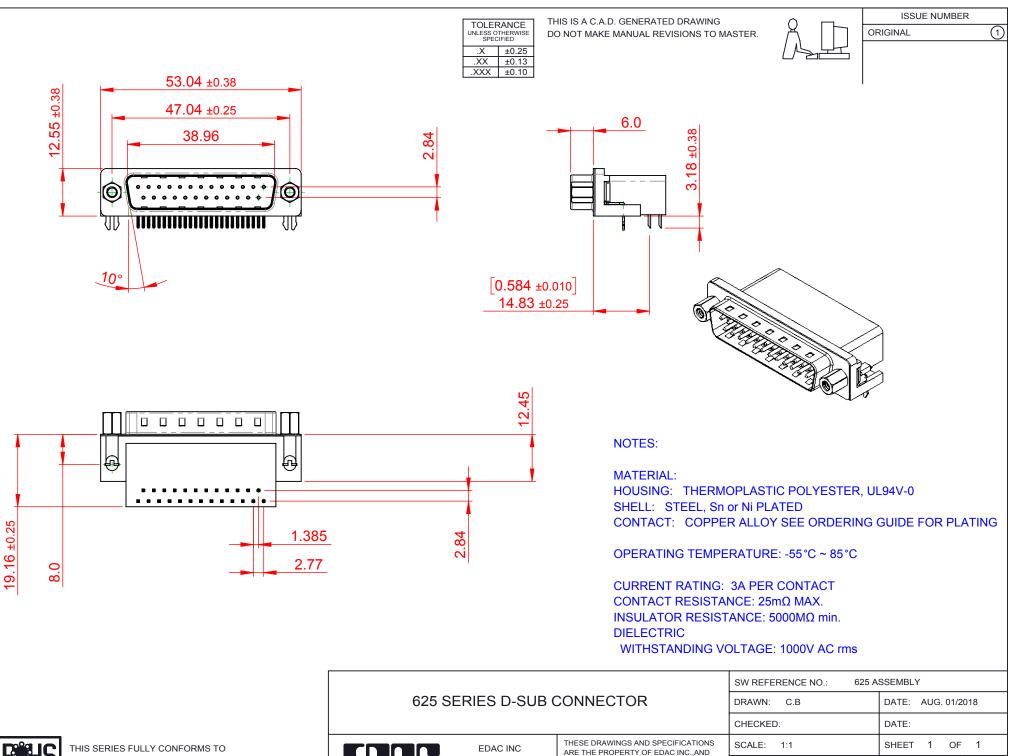

THE EUROPEAN UNION DIRECTIVES 2011/65/EU FOR RoHS COMPLIANCY.

COMPLIANT

| 625 SERIES D-SUB CONNECTOR           |                            |                                                                        | DRAWN: C.B             |        |        | DATE:  | AUC | 3. O1 |
|--------------------------------------|----------------------------|------------------------------------------------------------------------|------------------------|--------|--------|--------|-----|-------|
|                                      |                            |                                                                        | CHECKED:               |        |        | DATE:  |     |       |
|                                      | EDAC INC                   | THESE DRAWINGS AND SPECIFICATIONS<br>ARE THE PROPERTY OF EDAC INC.,AND | SCALE: 1:              | 1      |        | SHEET  | 1   | C     |
|                                      | TORONTO, ONTARIO<br>CANADA | SHALL NOT BE REPRODUCED, OR COPIED<br>OR USED AS THE BASIS FOR THE     | DRAWING NU             | JMBER: | 62-033 |        |     |       |
| YOUR CONNECTION TO QUALITY & SERVICE |                            | MANUFACTURE OR SALE OF APPARATUS<br>WITHOUT WRITTEN PERMISSION.        | PART NUMBER: 625-025-6 |        |        | 62-033 |     |       |