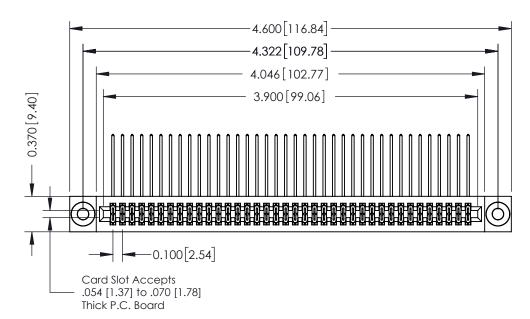

## **See Accompanying Pages for:**

- **Contact Bend Details**
- **Mounting Options**

342 / 392 Card Edge Connector Part Number: 392-076-559-203

YOUR CONNECTION TO QUALITY & SERVICE

342 ENG MASTER J.LEE DATE: OCT. 06/09 SHEET 1 OF 3

342 Assembly

THIS IS A C.A.D. GENERATED DRAWING DO NOT MAKE MANUAL REVISIONS TO MASTER. ISSUE NUMBER

ORIGINAL

1

| 342 / 392 Series Card Edge Connector<br>Contact Bend Detail |                                                                                                                                                                                                  | ACAD REFERENCE NO. 342 ENG MASTER |             |                  |        |
|-------------------------------------------------------------|--------------------------------------------------------------------------------------------------------------------------------------------------------------------------------------------------|-----------------------------------|-------------|------------------|--------|
|                                                             |                                                                                                                                                                                                  | DRAWN:                            | J.LEE       | DATE: OCT. 06/09 |        |
|                                                             |                                                                                                                                                                                                  | CHECKED:                          |             | DATE:            |        |
| TORONTO, ONTARIO                                            | THESE DRAWINGS AND SPECIFICATIONS ARE THE PROPERTY OF EDAC INC. AND SHALL NOT BE REPRODUCED, OR COPIED OR USED AS THE BASIS FOR THE MANUFACTURE OR SALE OF APPARATUS WITHOUT WRITTEN PERMISSION. | SCALE:                            | NTS         | SHEET :          | 2 OF 3 |
|                                                             |                                                                                                                                                                                                  | DRAWING                           | NUMBER      |                  | ISSUE  |
| YOUR CONNECTION TO QUALITY & SERVICE                        |                                                                                                                                                                                                  | 3                                 | 42 Assembly |                  | 1      |