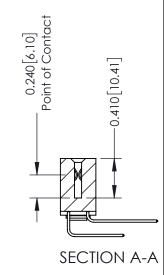

**Mounting Option** 03-.116 (2.95) I.D. Floating Eyelets **Contact Detail** 

559-90 Degree Bend (Code 541 Contacts) .100 [2.54] Contact Spacing x .200 [5.08] Row Spacing

342 Assembly

THIS IS A C.A.D. GENERATED DRAWING DO NOT MAKE MANUAL REVISIONS TO MASTER. ISSUE NUMBER

ORIGINAL

1

| 342 / 392 Series Card Edge Connector<br>Contact Bend Detail |                                                                                                                                                                                                  | ACAD REFERENCE NO. 342 ENG MASTER |             |                  |        |
|-------------------------------------------------------------|--------------------------------------------------------------------------------------------------------------------------------------------------------------------------------------------------|-----------------------------------|-------------|------------------|--------|
|                                                             |                                                                                                                                                                                                  | DRAWN:                            | J.LEE       | DATE: OCT. 06/09 |        |
|                                                             |                                                                                                                                                                                                  | CHECKED:                          |             | DATE:            |        |
| TORONTO, ONTARIO                                            | THESE DRAWINGS AND SPECIFICATIONS ARE THE PROPERTY OF EDAC INC. AND SHALL NOT BE REPRODUCED, OR COPIED OR USED AS THE BASIS FOR THE MANUFACTURE OR SALE OF APPARATUS WITHOUT WRITTEN PERMISSION. | SCALE:                            | NTS         | SHEET :          | 2 OF 3 |
|                                                             |                                                                                                                                                                                                  | DRAWING                           | NUMBER      |                  | ISSUE  |
| YOUR CONNECTION TO QUALITY & SERVICE                        |                                                                                                                                                                                                  | 3                                 | 42 Assembly |                  | 1      |