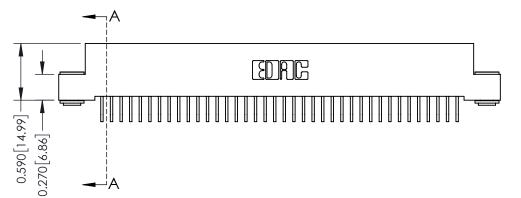

## **See Accompanying Pages for:**

- **Contact Bend Details**
- **Mounting Options**

342 / 392 Card Edge Connector Part Number: 392-076-559-203

YOUR CONNECTION TO QUALITY & SERVICE

342 ENG MASTER J.LEE DATE: OCT. 06/09 SHEET 1 OF 3

THIS IS A C.A.D. GENERATED DRAWING DO NOT MAKE MANUAL REVISIONS TO MASTER

ISSUE NUMBER

ORIGINAL

1

| 342 / 392 Card Edge Connector<br>Mounting Options |                                                                                                                                                                                               | ACAD REFERENCE NO. 342 ENG MASTER |                         |        |  |  |
|---------------------------------------------------|-----------------------------------------------------------------------------------------------------------------------------------------------------------------------------------------------|-----------------------------------|-------------------------|--------|--|--|
|                                                   |                                                                                                                                                                                               | DRAWN: J.LEE                      | DATE: <b>OCT. 06/09</b> |        |  |  |
|                                                   |                                                                                                                                                                                               | CHECKED:                          | DATE:                   |        |  |  |
| TORONTO, ONTARIO                                  | THESE DRAWINGS AND SPECIFICATIONS ARE THE PROPERTY OF EDAC INCAND SHALL NOT BE REPRODUCED,OR COPIED OR USED AS THE BASIS FOR THE MANUFACTURE OR SALE OF APPARATUS WITHOUT WRITTEN PERMISSION. | SCALE: NTS                        | SHEET :                 | 3 OF 3 |  |  |
|                                                   |                                                                                                                                                                                               | DRAWING NUMBER                    | •                       | ISSUE  |  |  |
| YOUR CONNECTION TO QUALITY & SERVICE              |                                                                                                                                                                                               | 342 Assembly                      |                         | 1      |  |  |