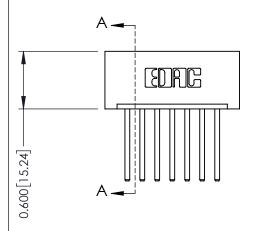

## **Mounting Option** 01-No Mounting Lugs - 0.370 [9.40] Card Slot Accepts .054 [1.37] to .070 [1.78] Thick P.C. Board 0.156 3.96 **1.256**[31.90]

- 1.402[35.61]

**Contact Detail** 

THIS IS A C.A.D. GENERATED DRAWING 544-Wire Wrap .050x.025(1.27x0.64) - Tail LG=.750(19.05)po not make manual revisions to master. .156 [3.96] Contact Spacing x .200 [5.08] Row Spacing

ISSUE NUMBER

ORIGINAL

**See Accompanying Pages for:** 

- **Contact Bend Details**
- **Mounting Options**

337 / 387 Series Card Edge Connector Part Number: 387-007-544-101

**EDAC INC** TORONTO, ONTARIO CANADA