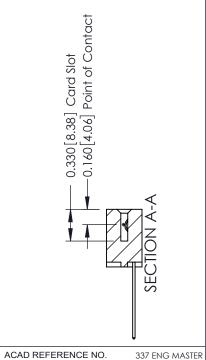

ISSUE NUMBER

ORIGINAL

1

| 337 / 387 Series Card Edge                                            | 337 / 387 Series Card Edge Connector<br>Contact Bend Detail                                                                                                                                      |                | 337 ENG          | G MASTER      |
|-----------------------------------------------------------------------|--------------------------------------------------------------------------------------------------------------------------------------------------------------------------------------------------|----------------|------------------|---------------|
|                                                                       |                                                                                                                                                                                                  |                | DATE: OCT. 06/09 |               |
| Contact Bend Detail                                                   |                                                                                                                                                                                                  | CHECKED:       | DATE:            |               |
| EDAC INC TORONTO, ONTARIO CANADA YOUR CONNECTION TO QUALITY & SERVICE | THESE DRAWINGS AND SPECIFICATIONS ARE THE PROPERTY OF EDAC INC.,AND SHALL NOT BE REPRODUCED, OR COPIED OR USED AS THE BASIS FOR THE MANUFACTURE OR SALE OF APPARATUS WITHOUT WRITTEN PERMISSION. | SCALE: NTS     | SHEET            | 2 <b>OF</b> 3 |
|                                                                       |                                                                                                                                                                                                  | DRAWING NUMBER |                  | ISSUE         |
|                                                                       |                                                                                                                                                                                                  | 337 Assembly   |                  | 1             |