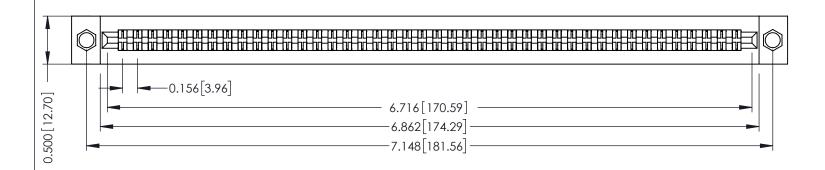

**Mounting Option** .156 (3.96) Dia. Mounting Holes **Contact Detail** 

PC Tail .046x.013(1.17x0.33) - Tail LG=.358(9.09) .156 [3.96] Contact Spacing x .200 [5.08] Row Spacing

THIS IS A C.A.D. GENERATED DRAWING DO NOT MAKE MANUAL REVISIONS TO MASTER.

ORIGINAL

**See Accompanying Pages for:** 

- **Contact Bend Details**
- **Mounting Options**

307 / 357 Card Edge Connector Part Number: 357-084-422-204

**EDAC INC** TORONTO, ONTARIO CANADA YOUR CONNECTION TO QUALITY & SERVICE