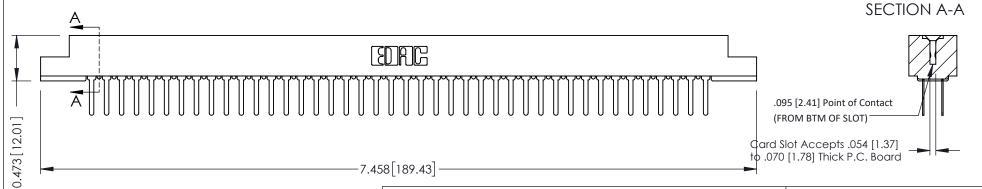

**Mounting Option** .156 (3.96) Dia. Mounting Holes **Contact Detail** 

PC Tail .046x.013(1.17x0.33) - Tail LG=.358(9.09) .156 [3.96] Contact Spacing x .200 [5.08] Row Spacing

THIS IS A C.A.D. GENERATED DRAWING DO NOT MAKE MANUAL REVISIONS TO MASTER.

ORIGINAL

**See Accompanying Pages for:** 

- **Contact Bend Details**
- **Mounting Options**

307 / 357 Card Edge Connector Part Number: 357-084-422-204

**EDAC INC** TORONTO, ONTARIO CANADA YOUR CONNECTION TO QUALITY & SERVICE