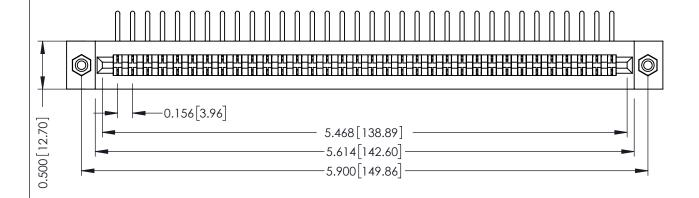

**Mounting Option** #4-40 Unified Threaded Inserts **Contact Detail** 

90 Degree Bend (Code 441 Contacts)

.156 [3.96] Contact Spacing x .200 [5.08] Row Spacing

THIS IS A C.A.D. GENERATED DRAWING DO NOT MAKE MANUAL REVISIONS TO MASTER.

## SECTION A-A

**See Accompanying Pages for:** 

- **Contact Bend Details**
- **Mounting Options**

307 / 357 Card Edge Connector Part Number: 357-034-457-108

**EDAC INC** TORONTO, ONTARIO CANADA

THESE DRAWINGS AND SPECIFICATIONS ARE THE PROPERTY OF EDAC INC.,AND SHALL NOT BE REPRODUCED, OR COPIED OR USED AS THE BASIS FOR THE MANUFACTURE OR SALE OF APPARATUS WITHOUT WRITTEN PERMISSION.

| ACAD REFERENCE NO. | 307 ENG MASTER   |
|--------------------|------------------|
| DRAWN: J.LEE       | DATE: AUG. 11/09 |
| CHECKED:           | DATE:            |
| SCALE: NTS         | SHEET 1 OF 3     |
| DRAWING NUMBER     | ISSUE            |
| 307 Assembly       | 1                |