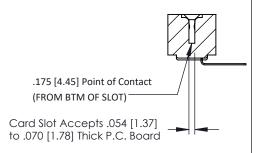

## SECTION A-A

**See Accompanying Pages for:** 

- **Contact Bend Details**
- **Mounting Options**

307 / 357 Card Edge Connector Part Number: 357-034-457-108

**EDAC INC** TORONTO, ONTARIO CANADA

THESE DRAWINGS AND SPECIFICATIONS ARE THE PROPERTY OF EDAC INC.,AND SHALL NOT BE REPRODUCED, OR COPIED OR USED AS THE BASIS FOR THE MANUFACTURE OR SALE OF APPARATUS WITHOUT WRITTEN PERMISSION.