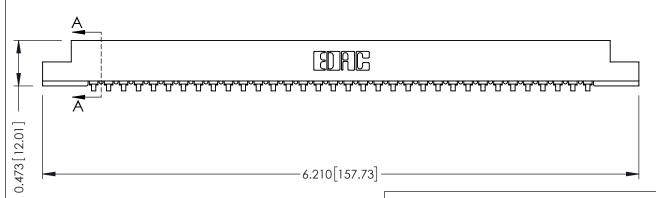

## SECTION A-A

**See Accompanying Pages for:** 

- **Contact Bend Details**
- **Mounting Options**

307 / 357 Card Edge Connector Part Number: 357-034-457-108

**EDAC INC** TORONTO, ONTARIO CANADA

THESE DRAWINGS AND SPECIFICATIONS ARE THE PROPERTY OF EDAC INC.,AND SHALL NOT BE REPRODUCED, OR COPIED OR USED AS THE BASIS FOR THE MANUFACTURE OR SALE OF APPARATUS WITHOUT WRITTEN PERMISSION.

| ACAD REFERENCE NO. | 307 ENG MASTER   |
|--------------------|------------------|
| DRAWN: J.LEE       | DATE: AUG. 11/09 |
| CHECKED:           | DATE:            |
| SCALE: NTS         | SHEET 1 OF 3     |
| DRAWING NUMBER     | ISSUE            |
| 307 Assembly       | 1                |