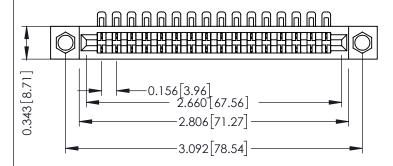

**Mounting Option** .156 (3.96) Dia. Mounting Holes **Contact Detail** 

90 Degree Bend (Code 501 Contacts)

.156 [3.96] Contact Spacing x .200 [5.08] Row Spacing

## **See Accompanying Pages for: Contact Bend Details**

**Mounting Options** 

307 / 357 Card Edge Connector Part Number: 357-016-554-104

| ACAD REFERENCE NO | . 307 ENG MASTER |
|-------------------|------------------|
| DRAWN: J.LEE      | DATE: AUG. 11/09 |
| CHECKED:          | DATE:            |
| SCALE: NTS        | SHEET 1 OF 3     |
| DRAWING NUMBER    | ISSUE            |
| 307 Assembly      | 1                |