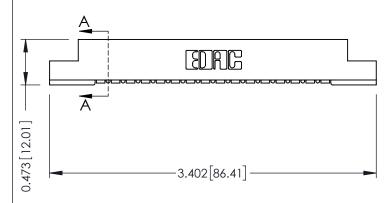

SECTION A-A

.175 [4.45] Point of Contact (FROM BTM OF SLOT) Card Slot Accepts .054 [1.37] to .070 [1.78] Thick P.C. Board