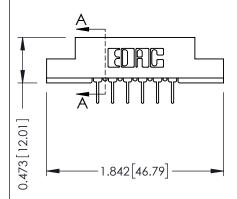

## SECTION A-A

307 ENG MASTER
DATE: AUG. 11/09

SHEET 1 OF 3

J.LEE

307 Assembly

NTS

| 307 / 357 Card Edge Connector |                            |                                                                                                                                    | А |
|-------------------------------|----------------------------|------------------------------------------------------------------------------------------------------------------------------------|---|
|                               |                            |                                                                                                                                    | D |
| Part Number: 357-012-524-207  |                            | С                                                                                                                                  |   |
|                               | EDAC INC                   | THESE DRAWINGS AND SPECIFICATIONS ARE THE PROPERTY OF EDAC INC.,AND SHALL NOT BE REPRODUCED,OR COPIED OR USED AS THE BASIS FOR THE | S |
|                               | TORONTO, ONTARIO<br>CANADA |                                                                                                                                    | D |