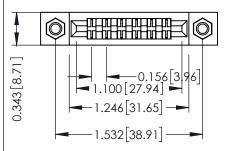

Mounting Option
M3-0.5 Metric Threaded Inserts

**Contact Detail** 

PC Tail .023x.013(0.58x0.33) - Tail LG=.213(5.41) .156 [3.96] Contact Spacing x .200 [5.08] Row Spacing THIS IS A C.A.D. GENERATED DRAWING DO NOT MAKE MANUAL REVISIONS TO MAS ER.