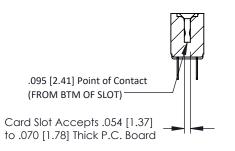

Mounting Option
M3-0.5 Metric Threaded Inserts

**Contact Detail** 

PC Tail .023x.013(0.58x0.33) - Tail LG=.213(5.41) .156 [3.96] Contact Spacing x .200 [5.08] Row Spacing THIS IS A C.A.D. GENERATED DRAWING DO NOT MAKE MANUAL REVISIONS TO MAS ER.