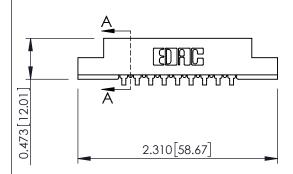

## **See Accompanying Pages for:**

- **Contact Bend Details**
- **Mounting Options**

SECTION A-A

| 307 / 357 Card Edge Connector<br>Part Number: 357-009-559-107 |                            |                                                                                                                                                                                                 | ACAD REFERENCE NO. 307 ENG MASTER |             |          |           |
|---------------------------------------------------------------|----------------------------|-------------------------------------------------------------------------------------------------------------------------------------------------------------------------------------------------|-----------------------------------|-------------|----------|-----------|
|                                                               |                            |                                                                                                                                                                                                 | DRAWN:                            | J.LEE       | DATE: AU | IG. 11/09 |
|                                                               |                            |                                                                                                                                                                                                 | CHECKED:                          |             | DATE:    |           |
|                                                               | TORONTO, ONTARIO<br>CANADA | THESE DRAWINGS AND SPECIFICATIONS ARE THE PROPERTY OF EDAC INC.,AND SHALL NOT BE REPRODUCED,OR COPIED OR USED AS THE BASIS FOR THE MANUFACTURE OR SALE OF APPARATUS WITHOUT WRITTEN PERMISSION. | SCALE:                            | NTS         | SHEET '  | 1 OF 3    |
|                                                               |                            |                                                                                                                                                                                                 | DRAWING                           | NUMBER      |          | ISSUE     |
|                                                               |                            |                                                                                                                                                                                                 | 3                                 | 07 Assembly |          | 1         |