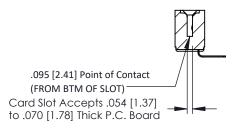

**Mounting Option** M3-0.5 Metric Threaded Inserts **Contact Detail** 

90 Degree Bend (Code 527 Contacts)

.156 [3.96] Contact Spacing x .200 [5.08] Row Spacing





## **See Accompanying Pages for:**

- **Contact Bend Details**
- **Mounting Options**

SECTION A-A



| 307 / 357 Card Edge Connector<br>Part Number: 357-009-559-107 |                            |                                                                                                                                                                                                 | ACAD REFERENCE NO. 307 ENG MASTER |             |          |           |
|---------------------------------------------------------------|----------------------------|-------------------------------------------------------------------------------------------------------------------------------------------------------------------------------------------------|-----------------------------------|-------------|----------|-----------|
|                                                               |