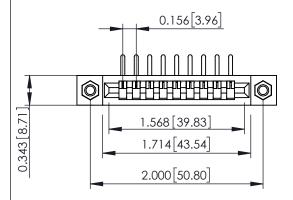

**Mounting Option** M3-0.5 Metric Threaded Inserts **Contact Detail** 

90 Degree Bend (Code 527 Contacts)

.156 [3.96] Contact Spacing x .200 [5.08] Row Spacing