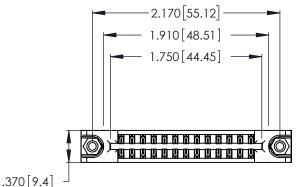

<u>Contact Dimensions:</u>
555-Extender Board Bend (Code 500 Contacts)
See Sheet 2 for Contact Code 555, 556, 558, 559, 560 Dimensions

.160 [4.07] Point of Contact 346/396 SERIES CARD EDGE CONNECTOR PART NUMBER: 346-026-555-878

Card Slot Accepts .054 [1.37] to .070 [1.78] Thick P.C. Board

.330 [8.38] Card Slot

INSULATOR MATERIAL: THERMOPLASTIC POLYESTER, UL 94V-0 CONTACT MATERIAL; COPPER, NICKEL, TIN\_ALLOY CA-725

CONTACT PLATING: GOLD ON THE MATING AREA, TIN-LEAD ON THE CONTACT TAILS, NICKEL UNDERPLATE