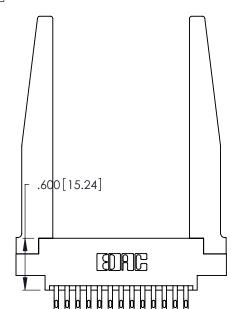

<u>Contact Dimensions:</u>
555-Extender Board Bend (Code 500 Contacts)
See Sheet 2 for Contact Code 555, 556, 558, 559, 560 Dimensions

.160 [4.07] Point of Contact 346/396 SERIES CARD EDGE CONNECTOR PART NUMBER: 346-026-555-878

Card Slot Accepts .054 [1.37] to .070 [1.78] Thick P.C. Board

.330 [8.38] Card Slot

INSULATOR MATERIAL: THERMOPLASTIC POLYESTER, UL 94V-0 CONTACT MATERIAL; COPPER, NICKEL, TIN\_ALLOY CA-725

CONTACT PLATING: GOLD ON THE MATING AREA, TIN-LEAD ON THE CONTACT TAILS, NICKEL UNDERPLATE