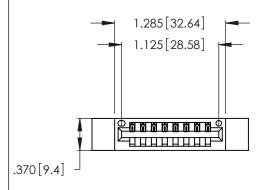

<u>Contact Dimensions:</u>
526-P.C. Tail .018 Sq. (0.46 Sq.) - Tail LG. =.350 (8.89)
.125 (3.18) Contact Spacing x .250 (6.35) Row Spacing

346/396 SERIES CARD EDGE CONNECTOR PART NUMBER: 346-008-526-612

INSULATOR MATERIAL: THERMOPLASTIC POLYESTER, UL 94V-0 CONTACT MATERIAL; COPPER, NICKEL, TIN ALLOY CA-725

CONTACT PLATING: GOLD ON THE MATING AREA, TIN-LEAD ON THE CONTACT TAILS, NICKEL UNDERPLATE

Card Slot Accepts .054 [1.37] to .070 [1.78] Thick P.C. Board .330 [8.38] Card Slot .160 [4.07] Point of Contact