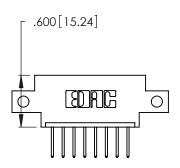

INSULATOR MATERIAL: THERMOPLASTIC POLYESTER, UL 94V-0 CONTACT MATERIAL; COPPER, NICKEL, TIN ALLOY CA-725

CONTACT PLATING: GOLD ON THE MATING AREA, TIN-LEAD ON THE CONTACT TAILS, NICKEL UNDERPLATE

Card Slot Accepts .054 [1.37] to .070 [1.78] Thick P.C. Board .330 [8.38] Card Slot .160 [4.07] Point of Contact

Contact Code 560

INSULATOR MATERIAL: THERMOPLASTIC POLYESTER, UL 94V-0 CONTACT MATERIAL; COPPER, NICKEL, TIN ALLOY CA-725 CONTACT PLATING: GOLD ON THE MATING AREA, TIN-LEAD

ON THE CONTACT TAILS, NICKEL UNDERPLATE