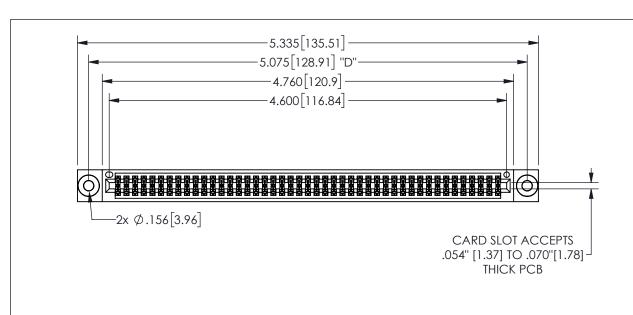

THIS IS A C.A.D. GENERATED DRAWING DO NOT MAKE MANUAL REVISIONS TO MASTER.

ISSUE NUMBER

ORIGINAL

1

.160 4.06 .330[8.38] POINT OF CARD SLOT CONTACT .370 9.4

-.350[8.89] .600[15.24] EDNG

<u>Contact Dimensions:</u>
541-Wire Wrap .025 Sq.(0.64 Sq.) - Tail LG=.750(19.05)
.100 (2.54) Contact Spacing x .200 (5.08) Row Spacing

345/395 SERIES CARD EDGE CONNECTOR PART NUMBER: 345-090-541-203

YOUR CONNECTION TO QUALITY & SERVICE

**EDAC INC** TORONTO, ONTARIO CANADA

THESE DRAWINGS AND SPECIFICATIONS ARE THE PROPERTY OF EDAC INC.,AND SHALL NOT BE REPRODUCED,OR COPIED OR USED AS THE BASIS FOR THE MANUFACTURE OR SALE OF APPARATUS WITHOUT WRITTEN PERMISSION.