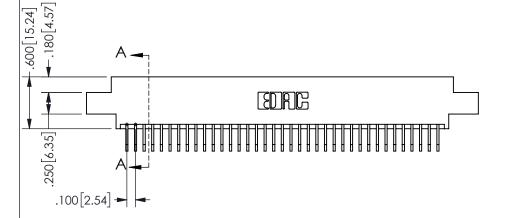

ISSUE NUMBER ORIGINAL

1

**Contact Code 558** 

Contact Code 559

**Contact Code 560** 

INSULATOR MATERIAL: THERMOPLASTIC POLYESTER, UL 94V-0 DAP MATERIAL AVAILABLE UPON REQUEST

CONTACT MATERIAL; COPPER ALLOY

CONTACT PLATING: GOLD ON THE MATING AREA, TIN PLATING ON THE CONTACT TAILS, NICKEL UNDERPLATE

## 345/395 SERIES CARD EDGE CONNECTOR CONTACT CODE 555,556,558,559,560 DIMENSIONS

YOUR CONNECTION TO QUALITY & SERVICE

**EDAC INC** TORONTO, ONTARIO CANADA

THESE DRAWINGS AND SPECIFICATIONS ARE THE PROPERTY OF EDAC INC.,AND SHALL NOT BE REPRODUCED, OR COPIED OR USED AS THE BASIS FOR THE MANUFACTURE OR SALE OF APPARATUS WITHOUT WRITTEN PERMISSION.