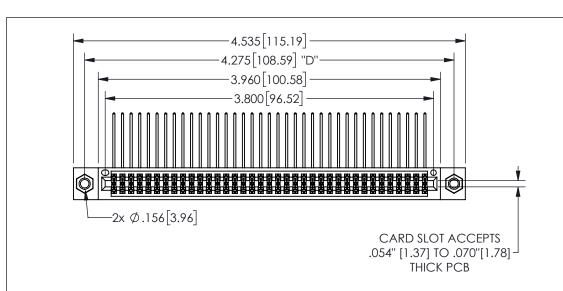

## SECTION A-A

<u>Contact Dimensions:</u>
558-90 Degree Bend (Code 541 Contacts)
See Sheet 2 for Contact Code 555, 556, 558, 559, 560 **Dimensions** 

345/395 SERIES CARD EDGE CONNECTOR PART NUMBER: 345-074-558-807

YOUR CONNECTION TO QUALITY & SERVICE

**EDAC INC** TORONTO, ONTARIO CANADA

THESE DRAWINGS AND SPECIFICATIONS ARE THE PROPERTY OF EDAC INC.,AND SHALL NOT BE REPRODUCED,OR COPIED OR USED AS THE BASIS FOR THE MANUFACTURE OR SALE OF APPARATUS WITHOUT WRITTEN PERMISSION.