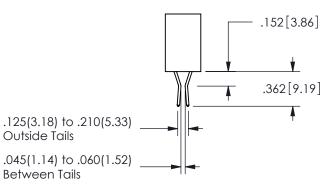

SECTION A-A

ORIGINAL 1

ISSUE NUMBER

**Contact Code 558** 

Contact Code 559

**Contact Code 560** 

INSULATOR MATERIAL: THERMOPLASTIC POLYESTER, UL 94V-0

DAP MATERIAL AVAILABLE UPON REQUEST

CONTACT MATERIAL; COPPER ALLOY

CONTACT PLATING: GOLD ON THE MATING AREA, TIN PLATING ON THE CONTACT TAILS, NICKEL UNDERPLATE

## 345/395 SERIES CARD EDGE CONNECTOR CONTACT CODE 555,556,558,559,560 DIMENSIONS

YOUR CONNECTION TO QUALITY & SERVICE

**EDAC INC** TORONTO, ONTARIO CANADA

THESE DRAWINGS AND SPECIFICATIONS ARE THE PROPERTY OF EDAC INC.,AND SHALL NOT BE REPRODUCED, OR COPIED OR USED AS THE BASIS FOR THE MANUFACTURE OR SALE OF APPARATUS WITHOUT WRITTEN PERMISSION.