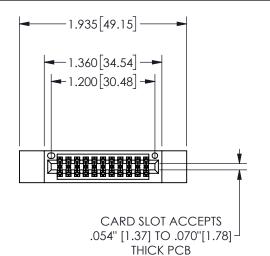

## 345/395 SERIES CARD EDGE CONNECTOR PART NUMBER: 345-022-521-812

YOUR CONNECTION TO QUALITY & SERVICE

**EDAC INC** TORONTO, ONTARIO CANADA

THESE DRAWINGS AND SPECIFICATIONS ARE THE PROPERTY OF EDAC INC.,AND SHALL NOT BE REPRODUCED, OR COPIED OR USED AS THE BASIS FOR THE MANUFACTURE OR SALE OF APPARATUS WITHOUT WRITTEN PERMISSION.

|                     | O.            |                  | 1 / 1 / 1 |
|---------------------|---------------|------------------|-----------|
| ACAD REFERENCE NO.  |               | 345-ENG-MASTER   |           |
| DRAWN: R.STA.MONICA |               | DATE:MAY.16/2017 |           |
| CHECKED:            |               | DATE:            |           |
| SCALE:              | NTS           | SHEET            | OF 2      |
| DRAWING             | NUMBER        |                  | ISSUE     |
| 3                   | 45-ENG-MASTER |                  | 1         |