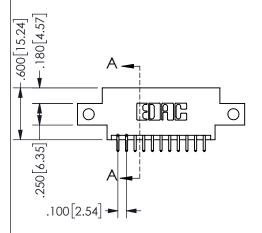

## 345/395 SERIES CARD EDGE CONNECTOR PART NUMBER: 345-022-521-812

YOUR CONNECTION TO QUALITY & SERVICE

**EDAC INC** TORONTO, ONTARIO CANADA

THESE DRAWINGS AND SPECIFICATIONS ARE THE PROPERTY OF EDAC INC.,AND SHALL NOT BE REPRODUCED, OR COPIED OR USED AS THE BASIS FOR THE MANUFACTURE OR SALE OF APPARATUS WITHOUT WRITTEN PERMISSION.

|                     | O.            |                  | 1 / 1 / 1 |
|---------------------|---------------|------------------|-----------|
| ACAD REFERENCE NO.  |               | 345-ENG-MASTER   |           |
| DRAWN: R.STA.MONICA |               | DATE:MAY.16/2017 |           |
| CHECKED:            |               | DATE:            |           |
| SCALE:              | NTS           | SHEET            | OF 2      |
| DRAWING             | NUMBER        |                  | ISSUE     |
| 3                   | 45-ENG-MASTER |                  | 1         |