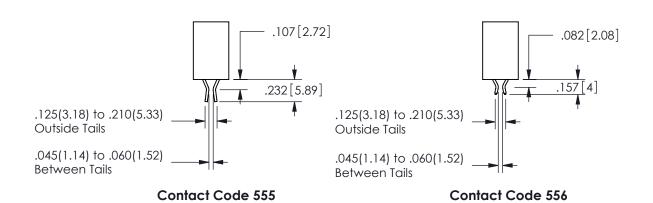

SECTION A-A

ORIGINAL 1

ISSUE NUMBER

**Contact Code 558** 

Contact Code 559

**Contact Code 560** 

INSULATOR MATERIAL: THERMOPLASTIC POLYESTER, UL 94V-0

DAP MATERIAL AVAILABLE UPON REQUEST

CONTACT MATERIAL; COPPER ALLOY

CONTACT PLATING: GOLD ON THE MATING AREA, TIN PLATING ON THE CONTACT TAILS, NICKEL UNDERPLATE

## 345/395 SERIES CARD EDGE CONNECTOR CONTACT CODE 555,556,558,559,560 DIMENSIONS

YOUR CONNECTION TO QUALITY & SERVICE

**EDAC INC** TORONTO, ONTARIO CANADA

THESE DRAWINGS AND SPECIFICATIONS ARE THE PROPERTY OF EDAC INC.,AND SHALL NOT BE REPRODUCED, OR COPIED OR USED AS THE BASIS FOR THE MANUFACTURE OR SALE OF APPARATUS WITHOUT WRITTEN PERMISSION.

|  | ACAD REFERENCE NO.  | 345-ENG-MASTER   |  |  |
|--|---------------------|------------------|--|--|
|  | DRAWN: R.STA.MONICA | DATE:MAY.16/2017 |  |  |
|  | CHECKED:            | DATE:            |  |  |
|  | SCALE: 1:1          | SHEET 2 OF 2     |  |  |
|  | DRAWING NUMBER      | ISSUE            |  |  |
|  | 345-ENG-MASTER      | 1                |  |  |