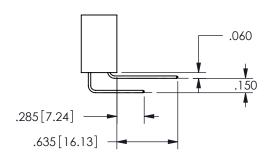

SECTION A-A

ORIGINAL 1

ISSUE NUMBER

**Contact Code 558** 

Contact Code 559

**Contact Code 560** 

INSULATOR MATERIAL: THERMOPLASTIC POLYESTER, UL 94V-0

DAP MATERIAL AVAILABLE UPON REQUEST

CONTACT MATERIAL; COPPER ALLOY

CONTACT PLATING: GOLD ON THE MATING AREA, TIN PLATING ON THE CONTACT TAILS, NICKEL UNDERPLATE

## 345/395 SERIES CARD EDGE CONNECTOR CONTACT CODE 555,556,558,559,560 DIMENSIONS

YOUR CONNECTION TO QUALITY & SERVICE

**EDAC INC** TORONTO, ONTARIO CANADA

THESE DRAWINGS AND SPECIFICATIONS ARE THE PROPERTY OF EDAC INC.,AND SHALL NOT BE REPRODUCED, OR COPIED OR USED AS THE BASIS FOR THE MANUFACTURE OR SALE OF APPARATUS WITHOUT WRITTEN PERMISSION.

|  | ACAD REFERENCE NO.  | 345-ENG-MASTER   |  |  |
|--|---------------------|------------------|--|--|
|  | DRAWN: R.STA.MONICA | DATE:MAY.16/2017 |  |  |
|  | CHECKED:            | DATE:            |  |  |
|  | SCALE: 1:1          | SHEET 2 OF 2     |  |  |
|  | DRAWING NUMBER      | ISSUE            |  |  |
|  | 345-ENG-MASTER      | 1                |  |  |