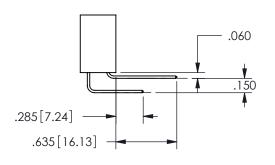

THIS IS A C.A.D. GENERATED DRAWING DO NOT MAKE MANUAL REVISIONS TO MASTER.

ISSUE NUMBER

ORIGINAL

<u>Contact Dimensions:</u>
559-90 Degree Bend (Code 541 Contacts)
See Sheet 2 for Contact Code 555, 556, 558, 559, 560 **Dimensions** 

.160 4.06 .330[8.38] POINT OF CARD SLOT CONTACT .370 9.4 .150[3.81]

## **SECTION A-A**

345/395 SERIES CARD EDGE CONNECTOR PART NUMBER: 345-018-559-207

**EDAC INC** TORONTO, ONTARIO CANADA

THESE DRAWINGS AND SPECIFICATIONS ARE THE PROPERTY OF EDAC INC.,AND SHALL NOT BE REPRODUCED, OR COPIED OR USED AS THE BASIS FOR THE MANUFACTURE OR SALE OF APPARATUS WITHOUT WRITTEN PERMISSION.