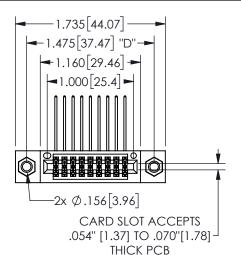

## **SECTION A-A**

345/395 SERIES CARD EDGE CONNECTOR PART NUMBER: 345-018-559-207

**EDAC INC** TORONTO, ONTARIO CANADA

THESE DRAWINGS AND SPECIFICATIONS ARE THE PROPERTY OF EDAC INC.,AND SHALL NOT BE REPRODUCED, OR COPIED OR USED AS THE BASIS FOR THE MANUFACTURE OR SALE OF APPARATUS WITHOUT WRITTEN PERMISSION.