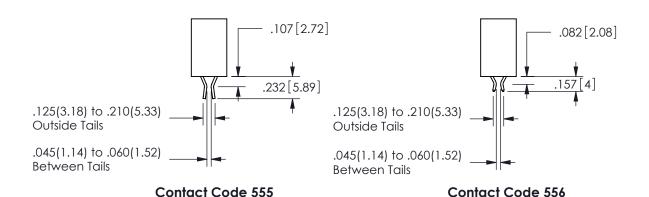

THIS IS A C.A.D. GENERATED DRAWING DO NOT MAKE MANUAL REVISIONS TO MASTER.

ISSUE NUMBER

ORIGINAL

<u>Contact Dimensions:</u>
559-90 Degree Bend (Code 541 Contacts)
See Sheet 2 for Contact Code 555, 556, 558, 559, 560 **Dimensions** 

ISSUE NUMBER ORIGINAL

1

**Contact Code 558** 

Contact Code 559

**Contact Code 560** 

INSULATOR MATERIAL: THERMOPLASTIC POLYESTER, UL 94V-0 DAP MATERIAL AVAILABLE UPON REQUEST

CONTACT MATERIAL; COPPER ALLOY CONTACT PLATING: GOLD ON THE MATING AREA, TIN PLATING ON THE CONTACT TAILS, NICKEL UNDERPLATE