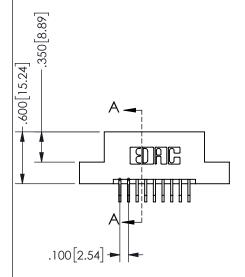

## **SECTION A-A**

345/395 SERIES CARD EDGE CONNECTOR PART NUMBER: 345-018-559-207

**EDAC INC** TORONTO, ONTARIO CANADA

THESE DRAWINGS AND SPECIFICATIONS ARE THE PROPERTY OF EDAC INC.,AND SHALL NOT BE REPRODUCED, OR COPIED OR USED AS THE BASIS FOR THE MANUFACTURE OR SALE OF APPARATUS WITHOUT WRITTEN PERMISSION.