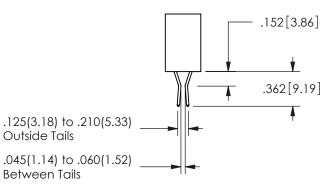

## <u>Contact Dimensions:</u> 556-Extender Board Bend (Code 520 Contacts) See Sheet 2 for Contact Code 555, 556, 558, 559, 560 **Dimensions**

.160 4.06 .330[8.38] POINT OF CARD SLOT CONTACT