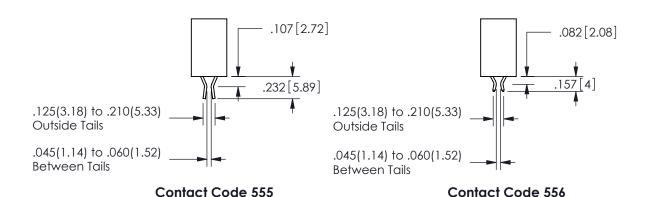

## <u>Contact Dimensions:</u> 556-Extender Board Bend (Code 520 Contacts) See Sheet 2 for Contact Code 555, 556, 558, 559, 560 **Dimensions**

.160 4.06 .330[8.38] POINT OF CARD SLOT CONTACT

## 345/395 SERIES CARD EDGE CONNECTOR CONTACT CODE 555,556,558,559,560 DIMENSIONS

YOUR CONNECTION TO QUALITY & SERVICE

**EDAC INC** TORONTO, ONTARIO CANADA

THESE DRAWINGS AND SPECIFICATIONS ARE THE PROPERTY OF EDAC INC.,AND SHALL NOT BE REPRODUCED, OR COPIED OR USED AS THE BASIS FOR THE MANUFACTURE OR SALE OF APPARATUS WITHOUT WRITTEN PERMISSION.

| ACAD REFERENCE NO.  | 345-ENG-MASTER   |
|---------------------|------------------|
| DRAWN: R.STA.MONICA | DATE:MAY.16/2017 |
| CHECKED:            | DATE:            |
| SCALE: 1:1          | SHEET 2 OF 2     |
| DRAWING NUMBER      | ISSUE            |
| 0.45 5110 1440750   | ,                |