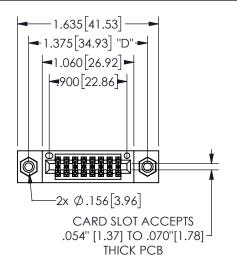

## 345/395 SERIES CARD EDGE CONNECTOR PART NUMBER: 345-016-556-508

YOUR CONNECTION TO QUALITY & SERVICE

**EDAC INC** TORONTO, ONTARIO CANADA

THESE DRAWINGS AND SPECIFICATIONS ARE THE PROPERTY OF EDAC INC.,AND SHALL NOT BE REPRODUCED, OR COPIED OR USED AS THE BASIS FOR THE MANUFACTURE OR SALE OF APPARATUS WITHOUT WRITTEN PERMISSION.

| 3LC11O117171        |                  |
|---------------------|------------------|
| ACAD REFERENCE NO.  | 345-ENG-MASTER   |
| DRAWN: R.STA.MONICA | DATE:MAY.16/2017 |
| CHECKED:            | DATE:            |
| SCALE: NTS          | SHEET 1 OF 2     |
| DRAWING NUMBER      | ISSUE            |
| 345-ENG-MASTER      | 1                |