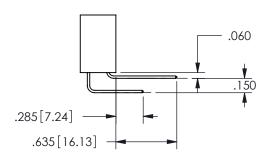

## <u>Contact Dimensions:</u> 556-Extender Board Bend (Code 520 Contacts) See Sheet 2 for Contact Code 555, 556, 558, 559, 560 **Dimensions**

.160 4.06 .330[8.38] POINT OF CARD SLOT CONTACT

## 345/395 SERIES CARD EDGE CONNECTOR CONTACT CODE 555,556,558,559,560 DIMENSIONS

YOUR CONNECTION TO QUALITY & SERVICE

**EDAC INC** TORONTO, ONTARIO CANADA

THESE DRAWINGS AND SPECIFICATIONS ARE THE PROPERTY OF EDAC INC.,AND SHALL NOT BE REPRODUCED, OR COPIED OR USED AS THE BASIS FOR THE MANUFACTURE OR SALE OF APPARATUS WITHOUT WRITTEN PERMISSION.