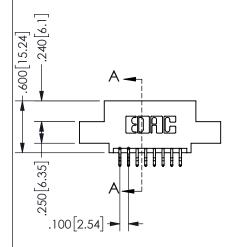

SECTION A-A

ISSUE NUMBER ORIGINAL

1

**Contact Code 558** 

Contact Code 559

**Contact Code 560** 

INSULATOR MATERIAL: THERMOPLASTIC POLYESTER, UL 94V-0 DAP MATERIAL AVAILABLE UPON REQUEST

CONTACT MATERIAL; COPPER ALLOY CONTACT PLATING: GOLD ON THE MATING AREA, TIN PLATING ON THE CONTACT TAILS, NICKEL UNDERPLATE