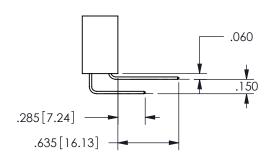

THIS IS A C.A.D. GENERATED DRAWING DO NOT MAKE MANUAL REVISIONS TO MASTER.

ISSUE NUMBER

ORIGINAL

1

**Contact Dimensions:** 523-P.C. Tail .025 Sq.(0.64 Sq.) - Tail LG=.390(9.91) .100 (2.54) Contact Spacing x .200 (5.08) Row Spacing

.160 4.06 .330[8.38] POINT OF CARD SLOT CONTACT .370 9.4