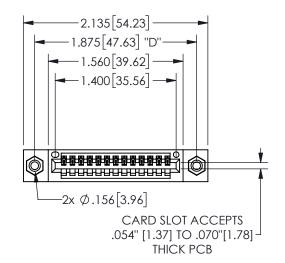

## SECTION A-A

345/395 SERIES CARD EDGE CONNECTOR PART NUMBER: 345-013-523-108

**EDAC INC** TORONTO, ONTARIO CANADA

SHALL NOT BE REPRODUCED, OR COPIED OR USED AS THE BASIS FOR THE MANUFACTURE OR SALE OF APPARATUS WITHOUT WRITTEN PERMISSION.

THESE DRAWINGS AND SPECIFICATIONS ARE THE PROPERTY OF EDAC INC.,AND

| ACAD REFERENCE NO.  | 345-ENG-MASTER   |
|---------------------|------------------|
| DRAWN: R.STA.MONICA | DATE:MAY.16/2017 |
| CHECKED:            | DATE:            |
| SCALE: NTS          | SHEET 1 OF 2     |
| DRAWING NUMBER      | ISSUE            |
| 345-ENG-MASTER      | 1                |
|                     |                  |