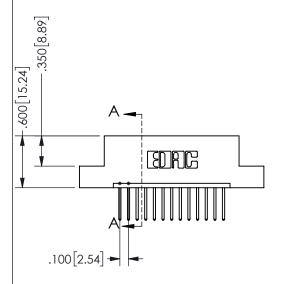

THIS IS A C.A.D. GENERATED DRAWING DO NOT MAKE MANUAL REVISIONS TO MASTER.

ISSUE NUMBER

ORIGINAL

1

**Contact Dimensions:** 523-P.C. Tail .025 Sq.(0.64 Sq.) - Tail LG=.390(9.91) .100 (2.54) Contact Spacing x .200 (5.08) Row Spacing

.160 4.06 .330[8.38] POINT OF CARD SLOT CONTACT .370 9.4

ISSUE NUMBER ORIGINAL

1

**Contact Code 558** 

Contact Code 559

**Contact Code 560** 

INSULATOR MATERIAL: THERMOPLASTIC POLYESTER, UL 94V-0 DAP MATERIAL AVAILABLE UPON REQUEST

CONTACT MATERIAL; COPPER ALLOY CONTACT PLATING: GOLD ON THE MATING AREA, TIN PLATING ON THE CONTACT TAILS, NICKEL UNDERPLATE

345/395 SERIES CARD EDGE CONNECTOR CONTACT CODE 555,556,558,559,560 DIMENSIONS

YOUR CONNECTION TO QUALITY & SERVICE

**EDAC INC** TORONTO, ONTARIO CANADA

THESE DRAWINGS AND SPECIFICATIONS ARE THE PROPERTY OF EDAC INC.,AND SHALL NOT BE REPRODUCED, OR COPIED OR USED AS THE BASIS FOR THE MANUFACTURE OR SALE OF APPARATUS WITHOUT WRITTEN PERMISSION.

| ACAD REFERENCE NO.  | 345-ENG-MASTER   |
|---------------------|------------------|
| DRAWN: R.STA.MONICA | DATE:MAY.16/2017 |
| CHECKED:            | DATE:            |
| SCALE: 1:1          | SHEET 2 OF 2     |
| DRAWING NUMBER      | ISSUE            |
| 345-ENG-MASTER      | 1                |