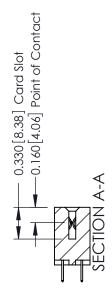

## **Contact Detail**

524-P.C. Tail .018 Sq.(0.46 Sq.) - Tail LG=.175(4.45) .156 [3.96] Contact Spacing x .200 [5.08] Row Spacing

THIS IS A C.A.D. GENERATED DRAWING DO NOT MAKE MANUAL REVISIONS TO MASTER.