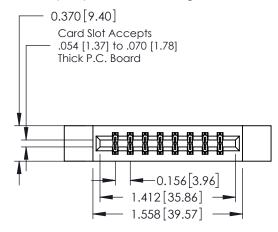

## **Contact Detail**

524-P.C. Tail .018 Sq.(0.46 Sq.) - Tail LG=.175(4.45) .156 [3.96] Contact Spacing x .200 [5.08] Row Spacing

THIS IS A C.A.D. GENERATED DRAWING DO NOT MAKE MANUAL REVISIONS TO MASTER.