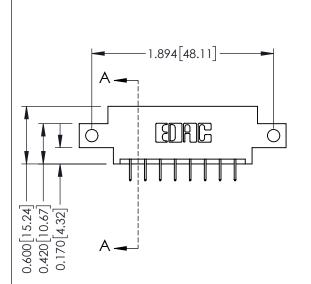

## **Mounting Option**

12-.128 (3.25) Dia. Side Mounting Holes

## **Contact Detail**

524-P.C. Tail .018 Sq.(0.46 Sq.) - Tail LG=.175(4.45) .156 [3.96] Contact Spacing x .200 [5.08] Row Spacing

THIS IS A C.A.D. GENERATED DRAWING DO NOT MAKE MANUAL REVISIONS TO MASTER.