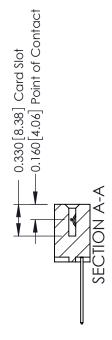

## **See Accompanying Pages for:**

- **Contact Bend Details**
- **Mounting Options**

| 337 / 387 Series Card Edge Connector |
|--------------------------------------|
| Part Number: 337-008-542-608         |