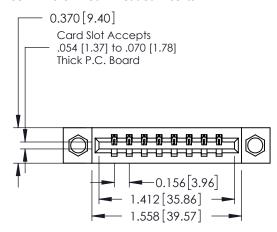

## **See Accompanying Pages for:**

- **Contact Bend Details**
- **Mounting Options**

| 337 / 387 Series Card Edge Connector |
|--------------------------------------|
| Part Number: 337-008-542-608         |