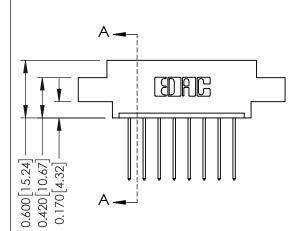

## **Mounting Option**

08-#4-40 Unified Threaded Inserts

## **See Accompanying Pages for:**

- **Contact Bend Details**
- **Mounting Options**

| 337 / 387 Series Card Edge Connector |
|--------------------------------------|
| Part Number: 337-008-542-608         |