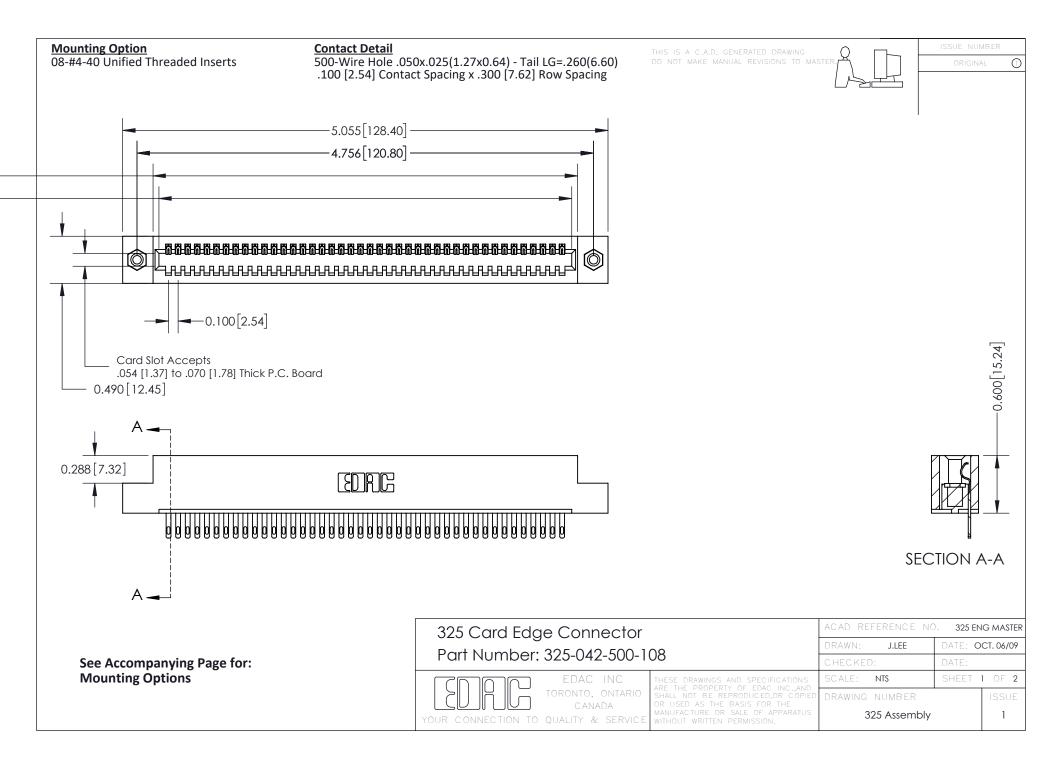

THIS IS A C.A.D. GENERATED DRAWING
DO NOT MAKE MANUAL REVISIONS TO MASTER.

ISSUE NUMBER

ORIGINAL

1

| 325 Card Edge Connector<br>Mounting Options |                                                                                                                                                                                                 | ACAD REFERENCE NO. 325 ENG MASTER |             |         |           |
|---------------------------------------------|-------------------------------------------------------------------------------------------------------------------------------------------------------------------------------------------------|-----------------------------------|-------------|---------|-----------|
|                                             |                                                                                                                                                                                                 | DRAWN:                            | J.LEE       | DATE: O | CT. 06/09 |
|                                             |                                                                                                                                                                                                 | CHECKED:                          |             | DATE:   |           |
| TORONTO, ONTARIO CANADA                     | THESE DRAWINGS AND SPECIFICATIONS ARE THE PROPERTY OF EDAC INC.,AND SHALL NOT BE REPRODUCED,OR COPIED OR USED AS THE BASIS FOR THE MANUFACTURE OR SALE OF APPARATUS WITHOUT WRITTEN PERMISSION. | SCALE:                            | NTS         | SHEET : | 2 OF 2    |
|                                             |                                                                                                                                                                                                 | DRAWING                           | NUMBER      |         | ISSUE     |
|                                             |                                                                                                                                                                                                 | 3                                 | 25 Assembly |         | 1         |