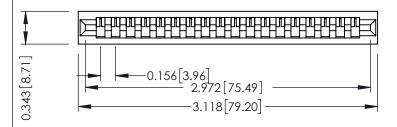

**Mounting Option** No Mounting Lugs **Contact Detail** 

PC Tail .023x.013(0.58x0.33) - Tail LG=.213(5.41) .156 [3.96] Contact Spacing x .200 [5.08] Row Spacing THIS IS A C.A.D. GENERATED DRAWING

ISSUE NUMBER ORIGINAL 1