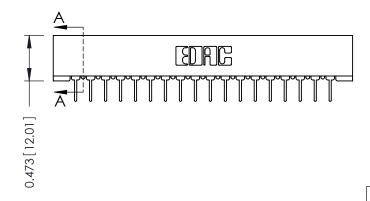

DO NOT MAKE MANUAL REVISIONS TO MASTER.

- **Contact Bend Details**
- **Mounting Options**

ACAD REFERENCE NO.

NTS

DRAWING NUMBER

J.LEE

307 Assembly

DRAWN: