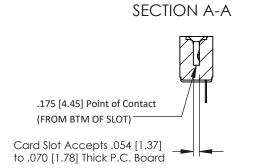

DO NOT MAKE MANUAL REVISIONS TO MASTER.

- **Contact Bend Details**
- **Mounting Options**

ACAD REFERENCE NO.

NTS

DRAWING NUMBER

J.LEE

307 Assembly

DRAWN: