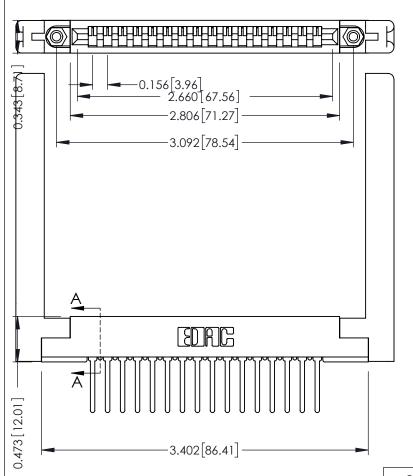

THIS IS A C.A.D. GENERATED DRAWING DO NOT MAKE MANUAL REVISIONS TO MASTER.

ISSUE NUMBER

ORIGINAL

SECTION A-A

ACAD REFERENCE NO.

307 / 357 Card Edge Connector Part Number: 307-016-447-178

YOUR CONNECTION TO QUALITY & SERVICE

DRAWN: J.LEE DATE: AUG. 11/09 CHECKED: DATE: OF 3 SCALE: NTS SHEET DRAWING NUMBER **ISSUE** 307 Assembly

307 ENG MASTER

**See Accompanying Pages for:** 

- **Contact Bend Details**
- **Mounting Options**