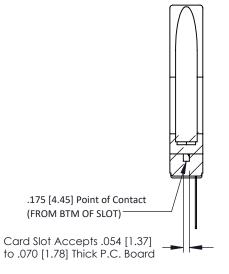

THIS IS A C.A.D. GENERATED DRAWING DO NOT MAKE MANUAL REVISIONS TO MASTER.

ISSUE NUMBER

ORIGINAL

SECTION A-A

ACAD REFERENCE NO.

307 / 357 Card Edge Connector Part Number: 307-016-447-178

YOUR CONNECTION TO QUALITY & SERVICE