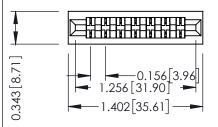

**Mounting Option** No Mounting Lugs **Contact Detail** 

PC Tail .046x.014(1.17x0.36) - Tail LG=.213(5.41) .156 [3.96] Contact Spacing x .200 [5.08] Row Spacing

THIS IS A C.A.D. GENERATED DRAWING DO NOT MAKE MANUAL REVISIONS TO MASTER.