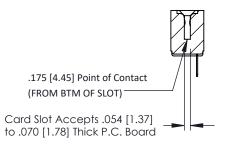

**Mounting Option** No Mounting Lugs **Contact Detail** 

PC Tail .046x.014(1.17x0.36) - Tail LG=.213(5.41) .156 [3.96] Contact Spacing x .200 [5.08] Row Spacing

THIS IS A C.A.D. GENERATED DRAWING DO NOT MAKE MANUAL REVISIONS TO MASTER.