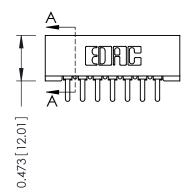

## SECTION A-A

307 ENG MASTER

ACAD REFERENCE NO.

| 307 / 357 Card Edge Connector<br>Part Number: 307-007-421-101 |          |                                                                     |  |
|---------------------------------------------------------------|----------|---------------------------------------------------------------------|--|
|                                                               | EDAC INC | THESE DRAWINGS AND SPECIFICATIONS ARE THE PROPERTY OF EDAC INC.,AND |  |