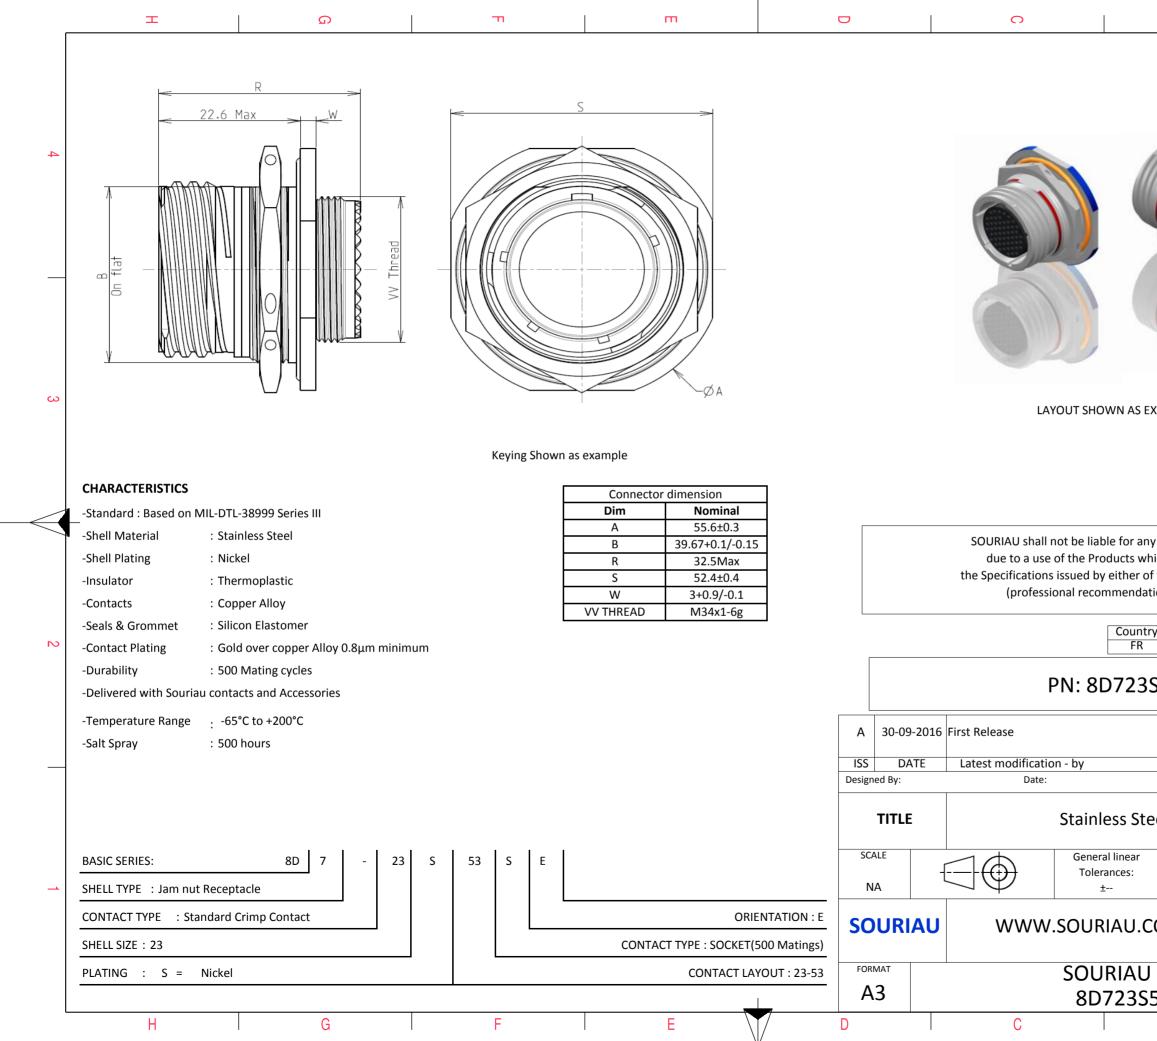

|                                                                                                                                 | σ               |                        | A         |              |   |  |  |  |
|---------------------------------------------------------------------------------------------------------------------------------|-----------------|------------------------|-----------|--------------|---|--|--|--|
|                                                                                                                                 |                 |                        |           |              |   |  |  |  |
|                                                                                                                                 |                 |                        |           |              | 4 |  |  |  |
| S EXA                                                                                                                           | AMPLE           |                        |           |              | 3 |  |  |  |
| any non-conformity or damage<br>which does not comply with<br>of the Parties or by a third party<br>adation, technical notice.) |                 |                        |           |              |   |  |  |  |
| -R<br>23S                                                                                                                       | 53SE            | Not Listed             |           |              | 2 |  |  |  |
|                                                                                                                                 |                 |                        |           | MOD N°       |   |  |  |  |
|                                                                                                                                 |                 | CUSTOME                | R DRAWING |              |   |  |  |  |
| Steel Receptacle 8D series                                                                                                      |                 |                        |           |              |   |  |  |  |
| ar                                                                                                                              |                 | NPRDS / PROJECT<br>859 |           |              |   |  |  |  |
| J.COM<br>This document is the property of<br>SOURIAU<br>it must not be reproduced or<br>communicated without permission         |                 |                        |           |              |   |  |  |  |
|                                                                                                                                 | DRG N°<br>3SE-C | 1                      |           | SHEET<br>1/2 |   |  |  |  |
|                                                                                                                                 | В               |                        | А         |              | I |  |  |  |
|                                                                                                                                 |                 |                        |           |              |   |  |  |  |